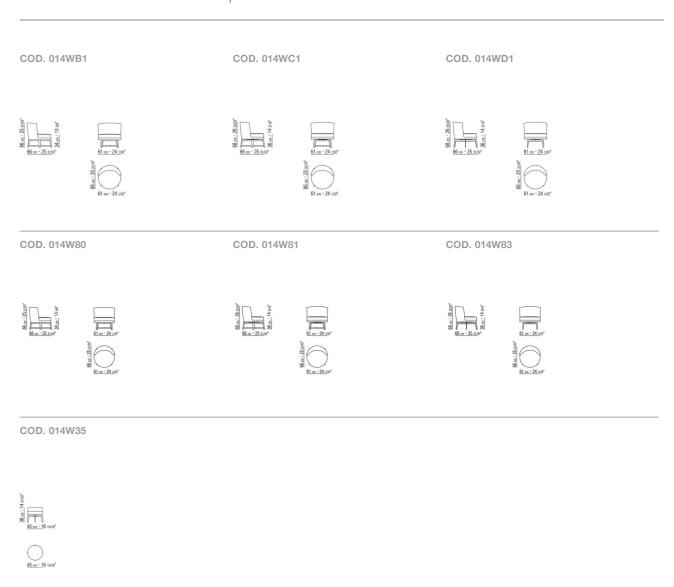

/ stool seat in metal, foam polyurethane covered with protective fabric lining and rigid polyurethane

Frame ottoman in wood

Seat cushion in sterilized goose down (assopiuma certified, Gold Label) for the armchair and ottoman; in polyurethane foam and dacron for the footstool, dining chair and chair

Feet in satined, chrome, burnished, black chrome, glossy anthracite metal or canaletto walnut, canaletto walnut extra, ashwood natural, stained teak, stained ebony, stained wenge, stained walnut, stained brown. Rests on pads made of thermoplastic material

Swivel movement only for art. 14W01 / 14W83 / 14WC1 / 14WD1

**Upholstery** not removable fabric or leather covers. The possibility to use a fabric has to be checked in advance with Flexform

ARMCHAIRS 2

## TECHNICAL DRAWINGS | FEEL GOOD



ARMCHAIRS 3