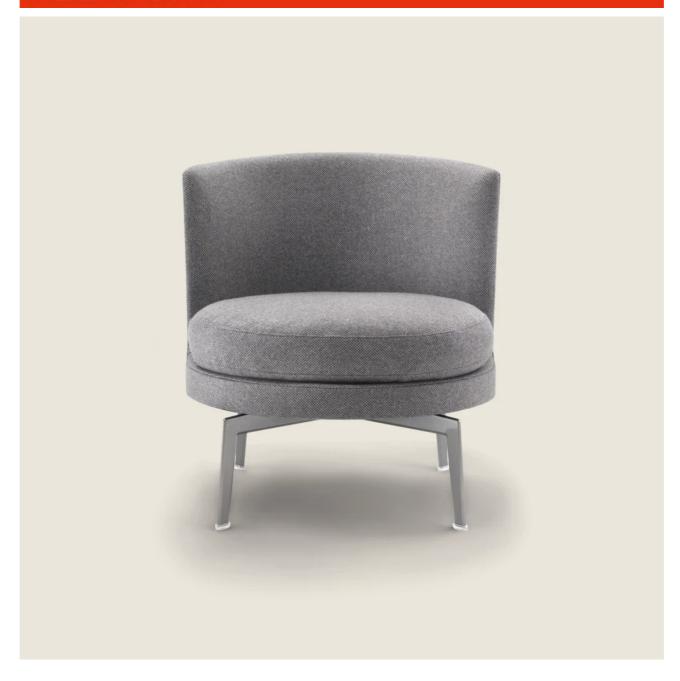

## FEEL GOOD | ANTONIO CITTERIO | 2009

## CHAIR / DINING ARMCHAIR / ARMCHAIR / STOOL SEAT / OTTOMAN

Frame chair / dining armchair / armchair / stool seat in metal, foam polyurethane covered with protective fabric lining and rigid polyurethane

Frame ottoman in wood

Seat cushion in sterilized goose down (assopiuma certified, Gold Label) for the armchair and ottoman; in polyurethane foam and dacron for the footstool, dining chair and chair

Feet in satined, chrome, burnished, black chrome, glossy anthracite metal or canaletto walnut, canaletto walnut extra, ashwood natural, stained teak, stained ebony, stained wenge, stained walnut, stained brown. Rests on pads made of thermoplastic material

Swivel movement only for art. 14W01 / 14W83 / 14WC1 / 14WD1

**Upholstery** not removable fabric or leather covers. The possibility to use a fabric has to be checked in advance with Flexform

ARMCHAIRS 2