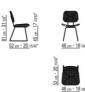

## TECHNICAL DRAWINGS | ECHOES OUTDOOR

COD. 0280A1

COD. 0280A5

DINING CHAIRS/CHAIRS