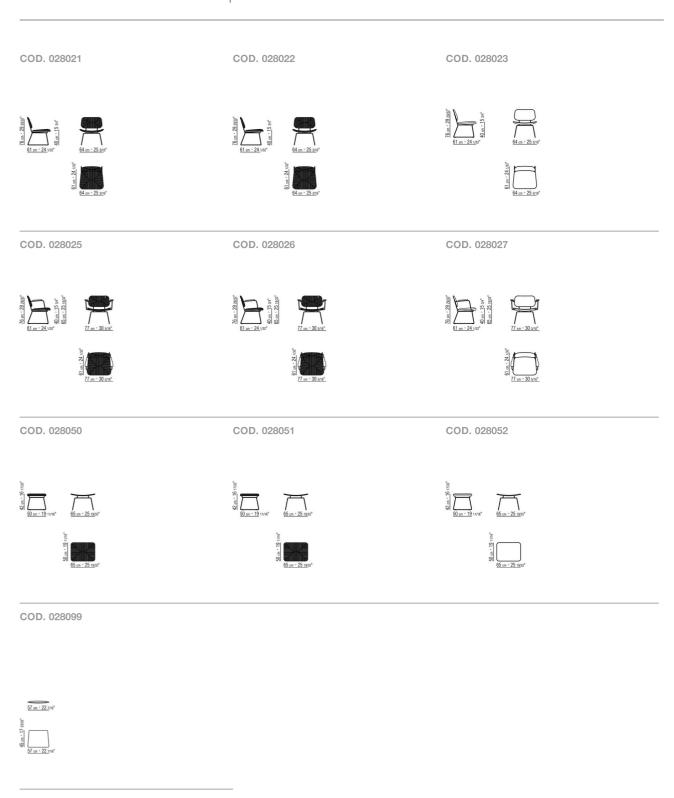

, glossy anthracite finish, in white 100 finish or with matte lacquered finish in sand 610, green 630, brick 620 or white 160. With wood insert in the following: canaletto walnut with natural finish, or stained canaletto walnut extra; or in ash with natural finish or stained walnut, teak, wenge, ebony or brown

Seat / backrest in fiberglass and polyurethane foam upholstered in cowhide in the following colors: grey 5003, dark brown 5004, extra dark brown 5013, black 5005, olive 5006, russian red 5008, sand 5001, tobacco 5015

**Armchair seat cushion** in polyurethane foam and polyester fiber. Upon request, with upcharge

Seat cushion upholstery is removable in both the fabric and leather versions

Feet rest on tips made of thermoplastic material

ARMCHAIRS

### TECHNICAL DRAWINGS | ECHOES



ARMCHAIRS