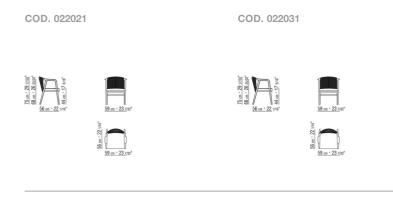

## FLEXFORM



CRONO ANTONIO CITTERIO 2015 DINING CHAIRS/CHAIRS

## CRONO | ANTONIO CITTERIO | 2015

## **DINING ARMCHAIR**

Frame in solid wood canaletto walnut, canaletto walnut extra, or in ashwood natural, stained teak, stained ebony, stained wenge, stained walnut, stained brown

Woven hide leather cord black, tobacco, natural, dark brown, grey, olive and russian red

Metal frame coated with epoxy powder. Rests on pads made of thermoplastic material Seat in plywood and metal with polyurethane foam padding, covered with a protective laminated fabric Upholstery is removable in both the fabric and leather versions

## TECHNICAL DRAWINGS | CRONO