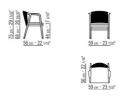

available in natural finish, stained grey, stained brown or lacquered white

Hand-woven extruded pvc with nylon core in colors: white 7007, cream 7001, bordeaux 7002, green 7006, brown 7004, anthracite 7005; or in polypropylene cord in colors: white 8007, sand 8001, bordeaux 8002, green 8006, brown 8004, anthracite 8005; or in matt polypropylene cord in colors: straw 8101, natural 8102, ice 8103, anthracite 8105

Seat cushion in polyester fiber with insert in crushproof single-density material upholstered in water-repellent fabric Feet in die-cast zama, with matt brushed or burnished finish. Rests on tips made of thermoplastic material Upholstery in removable fabric

**Cover** in waterproof material; cover is upon request, with upcharge

## TECHNICAL DRAWINGS | CRONO OUTDOOR

COD. 0220C1