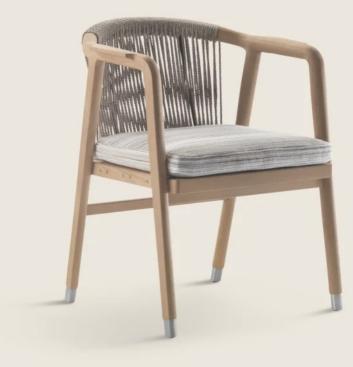

## **DINING ARMCHAIR**

**Structure** in solid iroko, with support frame in painted steel. Iroko wood is available in natural finish, stained grey, stained brown or lacquered white

Hand-woven extruded pvc with nylon core in colors: white 7007, cream 7001, bordeaux 7002, green 7006, brown 7004, anthracite 7005; or in polypropylene cord in colors: white 8007, sand 8001, bordeaux 8002, green 8006, brown 8004, anthracite 8005; or in matt polypropylene cord in colors: straw 8101, natural 8102, ice 8103, anthracite 8105

Seat cushion in polyester fiber with insert in crushproof single-density material upholstered in water-repellent fabric Feet in die-cast zama, with matt brushed or burnished finish. Rests on tips made of thermoplastic material Upholstery in removable fabric

**Cover** in waterproof material; cover is upon request, with upcharge