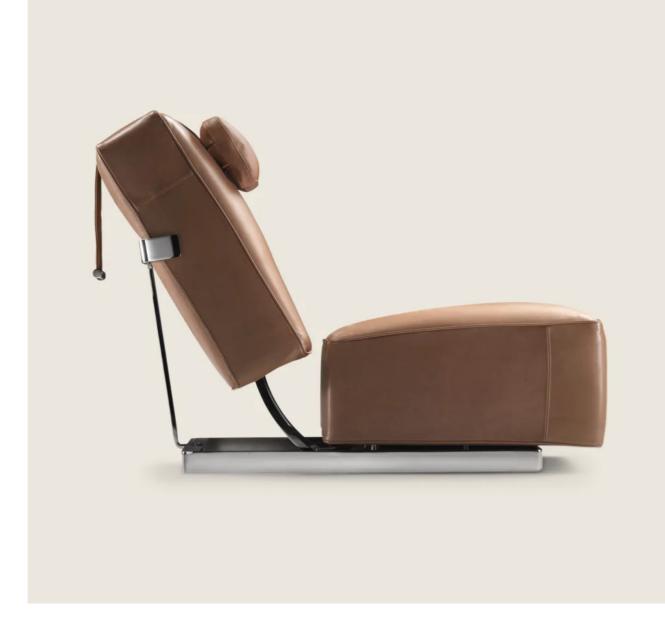

## A.B.C.D. | ANTONIO CITTERIO | 2014

**Structure** in metal with satin, chrome, black chrome, burnished, glossy anthracite. Rests on pads made of thermoplastic material

Seat in plywood and metal with polyurethane foam padding, covered with a protective laminated fabric

Backrest in plywood and metal with molded polyurethane padding, covered

with a protective laminated fabric. Patented recliner mechanism

Headrest cushion in sterilized goose down (Assopiuma certified, Gold Label) with counterweight in metal with satin, chrome, black chrome, burnished, glossy anthracite finish. The headrest cushion is optional, upon request, with upcharge Upholstery is removable in both the fabric

and leather versions