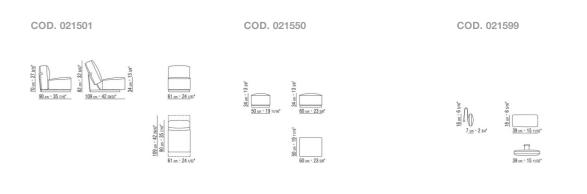

M



A.B.C.D. ANTONIO CITTERIO 2014 ARMCHAIRS

## A.B.C.D. | ANTONIO CITTERIO | 2014

**Structure** in metal with satin, chrome, black chrome, burnished, glossy anthracite. Rests on pads made of thermoplastic material

Seat in plywood and metal with polyurethane foam padding, covered with a protective laminated fabric

Backrest in plywood and metal with molded polyurethane padding, covered

with a protective laminated fabric. Patented recliner mechanism

Headrest cushion in sterilized goose down (Assopiuma certified, Gold Label) with counterweight in metal with satin, chrome, black chrome, burnished, glossy anthracite finish. The headrest cushion is optional, upon request, with upcharge Upholstery is removable in both the fabric

and leather versions

## **TECHNICAL DRAWINGS** | A.B.C.D.