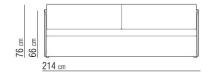

Dimension: Cm.214x91x76h

Finish: Frame in saddle leather Tabacco (brown colour); covered in fabric in dove colour.

Manufacturer: Flexform

Additional specification: Fillings and coverings are in accordance with Italian regulations. Any fireproofing or

## Sample / Image Reference (Main Picture is indicative)

214 cm

Dove

Note:

Brown