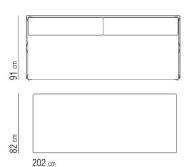

## **Furniture Specification**

Project: Tomassini Arredamenti Display

Item: Sofa Bed

Qty:

Name: Eden

Description: Sofa bed with frame in saddle leather, covered in fabric, including n.2 single

mattresses, cm.86x208 (upper mattress) and cm.82x202 (lower mattress).

Dimension: Cm.214x91x76h

Finish: Frame in saddle leather Tabacco (brown colour); covered in fabric in dove colour.

Manufacturer: Flexform

Additional specification: Fillings and coverings are in accordance with Italian regulations. Any fireproofing or