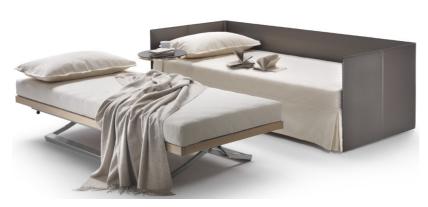

## **Furniture Specification**

Project: Tomassini Arredamenti Display

Item: Sofa Bed

Qty:

Name: Eden

Description: Sofa bed with frame in saddle leather, covered in fabric, including n.2 single

mattresses, cm.86x208 (upper mattress) and cm.82x202 (lower mattress).

Dimension: Cm.214x91x76h

Finish: Frame in saddle leather Tabacco (brown colour); covered in fabric in dove colour.

Manufacturer: Flexform

Additional specification: Fillings and coverings are in accordance with Italian regulations. Any fireproofing or

## Sample / Image Reference (Main Picture is indicative)

214 cm

Dove

Note:

Brown