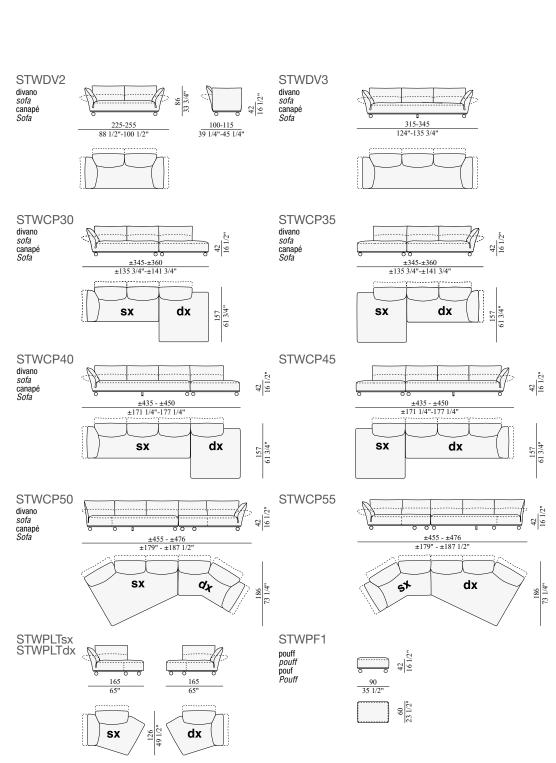

## Use:

With its elegant presence, Standway adapts to various linear or open solutions: two-or three-seater sofas or a large chaise longue armchair. Different depths of seating offer different levels of comfort. The large mouldable smart cushions and the seating with Gellyfoam® and feather fillings allow an unbeatable level of comfort.