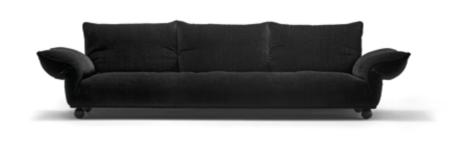

## General description:

Soft elegant, universal sofa. Classic and contemporary at the same time. Timeless. With the "smart cushion": everyone can use it their own way, in form and purpose. Because it is completely adaptable to the desires of the user. Sitting comfortably, with a simple, light pressure, the backrests and armrests can be moulded as desired.

## Use:

With its elegant presence, Standway adapts to various linear or open solutions: two-or three-seater sofas or a large chaise longue armchair. Different depths of seating offer different levels of comfort. The large mouldable smart cushions and the seating with Gellyfoam® and feather fillings allow an unbeatable level of comfort.