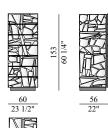

#### **SCN010**

contenitore cabinet élément de rangement Kredenz

#### **SCN020**

mobile basso low (piece of) furniture meuble bas Sideboard

#### **SCN021**