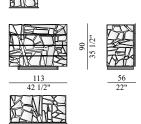

## SCN030

settimino seven-drawer ingerie dresser semainier Kommode

## SCN040

cassettiera chest of drawers commode Kommode