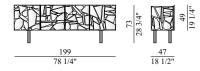

reestanding use, a "Scrigno finished" backrest is available on demand.

About 300 pieces of methacrylate are used for the realisation of each single Scrigno container.

### Technical description:

Structure in wood, lacquered in highly metallic special paints.

Covering in pieces of mirrored methacrylate coloreflex, laser cut and hand placed. Opening wing doors, internal shelves in glass or lacquered, drawers with full external carriage. Base in dark grey tubular steel with adjustable feet.

SCN020 and SCN021 have legs in brushed polished aluminium, with adjustable feet. On request, product can be realised also according to other regulations.



#### **SCN010**

contenitore cabinet élément de rangement Kredenz



#### **SCN020**

mobile basso low (piece of) furniture meuble bas Sideboard



#### **SCN021**





## SCN030

settimino seven-drawer ingerie dresser semainier Kommode



## SCN040

cassettiera chest of drawers commode Kommode