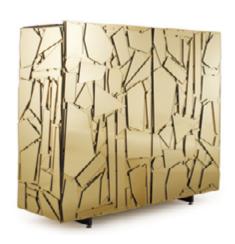

#### General description:

High or low containers with doors and drawers. The wooden internal structure lacquered in special metallic paint matches with the external cover that is composed of laser cut pieces of mirrored methacrylate skillfully overlapped, cleaned and placed totally by hand. For a freestanding use, a "Scrigno finished" backrest is available on demand.

About 300 pieces of methacrylate are used for the realisation of each single Scrigno container.

### Technical description:

Structure in wood, lacquered in highly metallic special paints.

Covering in pieces of mirrored methacrylate coloreflex, laser cut and hand placed. Opening wing doors, internal shelves in glass or lacquered, drawers with full external carriage. Base in dark grey tubular steel with adjustable feet.