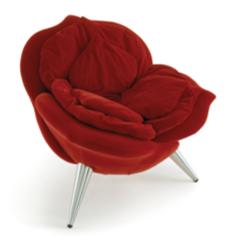

## **Rose Chair**

Masanori Umeda

## General description:

Rose-shaped, it can be seen as a hautecouture piece.

The petals, forming the padding and which are making the seat welcoming, are all hand made one by one. The frame is in molded metal with small shaped wood pieces. The padding is in polyurethane and Synthetic wadding. The legs are in turned and brushed aluminum with a kiln-dried transparent coating.

Rose chair offers a very relaxing seating position.

The velvet cover is available in the colours of the collection.