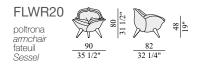

## Technical description:

Structure in molded steel, multi layer wood panel and medium density. Padding in polyurethane foam. Feet in brushed turned and transparent lacquered aluminum. Not removable cover. On request, product can be realised also according to other regulations.