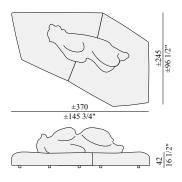

The shape of the base is irregular, but corresponds to a right angle of three meters and seventy centimeters for two fifty. The footprint is equivalent to that of a two-seater sofa and a three-seater sofa in a corner composition. Leaning over, the big bear that supports, embraces and welcomes, for a relaxing finally freed from any constraint. Pack is a current landscape that will remain forever in time.

# PCK022dx

divano sofa canapé Sofa