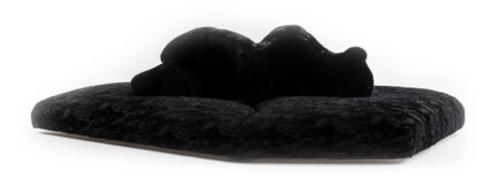

#### General description:

An icepack as a base. A bear lying on its side as a backrest. The seat is padded with Gellyfoam® and feather, covered with a special fabric with a texture similar to ice layers. The backrest is soft, made of polyester and covered with ecological fur, and mobile, ballasted inside and non-slip inverted leather on the bottom.

The shape of the base is irregular, but corresponds to a right angle of three meters and seventy centimeters for two fifty. The footprint is equivalent to that of a two-seater sofa and a three-seater sofa in a corner composition. Leaning over, the big bear that supports, embraces and welcomes, for a relaxing finally freed from any constraint. Pack is a current landscape that will remain forever in time.

It fits easily in any environment, antique or modern, classic or contemporary.

The black and nocturnal version, expressing

The black and nocturnal version, expressing intimacy and mystery. Double backrest to allow maximum comfort for many people and in every position.