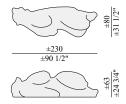

#### Technical description:

Seat made up of two separable parts for transport, made of plywood and padding in Gellyfoam® and feather.

Removable cover.

Movable backrest, made of polyester fiber. Faux fur lining and inverted the skin on the bottom, used as a slip.

# PCK060

schienale back-rest dossier Rückenteil