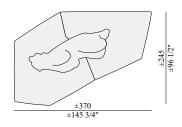

The shape of the base is irregular, but corresponds to a right angle of three meters and seventy centimeters for two fifty. The footprint is equivalent to that of a two-seater sofa and a three-seater sofa in a corner composition. Leaning over, the big bear that supports, embraces and welcomes, for a relaxing finally freed from any constraint. Pack is a current landscape that will remain forever in time.

# PCK011sx

divano sofa canapé