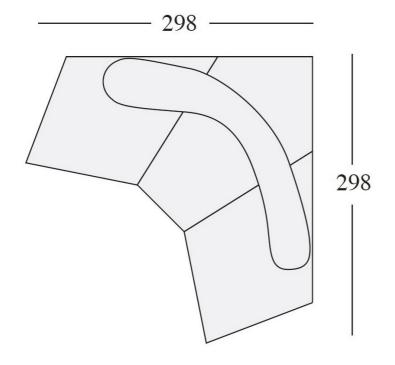

## **Furniture Specification**

Project: Tomassini Arredamenti Display

Item: Sofa Qty: 1

Name: On the Rocks

Description & Sofa, cm 298x298x36/76h, covered in fabric, composed of:

Dimensions: n.2 elements code OTR A, cm 227x152x36h;

n.1 element code OTR B, cm 222x139x36h; n.1 backrest code OTR 320, cm 320x50x30/40h.

Finish: Covered in red colored fabric [45% PC; 30% CO; 25% PES].

Manufacturer: Edra

Additional specification: Fillings and coverings are in accordance with Italian regulations. Any fireproofing or