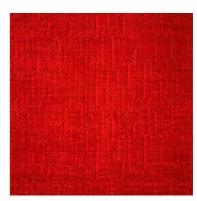

n.1 element code OTR B, cm 222x139x36h; n.1 backrest code OTR 320, cm 320x50x30/40h.

Finish: Covered in red colored fabric [45% PC; 30% CO; 25% PES].

Manufacturer: Edra

Additional specification: Fillings and coverings are in accordance with Italian regulations. Any fireproofing or