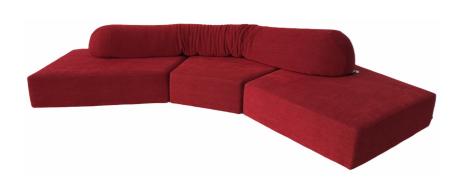

## **Furniture Specification**

Project: Tomassini Arredamenti Display

Item: Sofa Qty: 1

Name: On the Rocks

Description & Sofa, cm 298x298x36/76h, covered in fabric, composed of:

Dimensions: n.2 elements code OTR A, cm 227x152x36h;

n.1 element code OTR B, cm 222x139x36h; n.1 backrest code OTR 320, cm 320x50x30/40h.

Finish: Covered in red colored fabric [45% PC; 30% CO; 25% PES].

Manufacturer: Edra

Additional specification: Fillings and coverings are in accordance with Italian regulations. Any fireproofing or