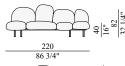

ion:

Deeply iconic settee, characterized by 9 cushions indipendent the one from the others and fixed to an invisible metal tube frame.

Padding is in Gellyfoam® and Synthetic wadding, ecological fur covers is characterized by the softness of the fur.

#### Use:

Sofa offering different seating positions depending on how it's used. Some positions grant a formal stay, while others allow slipping forward and stretching.

#### Technical description:

Lacquered steel tube and multilayer wood panel.

Padding in Gellyfoam® and Synthetic wadding.

Undercover in Polyester.

Base in lacquered steel tube.

Cover technically removable.

On request, product can be realised also according to other regulations.



# CPR005

poltrona armchair fateuil Sessel

125





### CPR010

divano sofa canapé Sofa