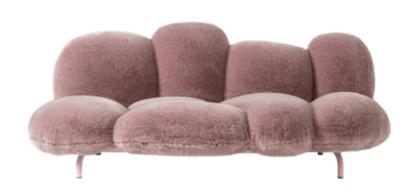

# Cipria

Fernando and Humberto Campana

## General description:

Deeply iconic settee, characterized by 9 cushions indipendent the one from the others and fixed to an invisible metal tube frame.

Padding is in Gellyfoam® and Synthetic wadding, ecological fur covers is characterized by the softness of the fur.

#### Use:

Sofa offering different seating positions depending on how it's used. Some positions grant a formal stay, while others allow slipping forward and stretching.