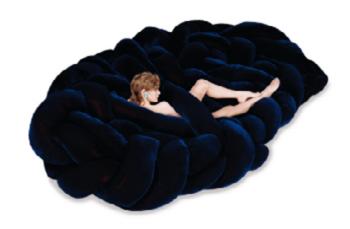

### General description:

It's a huge softly weave, similar to a large nest that holds also many people. Completely without structure, it consists of about 120 meters of tubolar filled whit flexible and breathable polyurethane chips, knotted with extreme manual expertise by a group of highly specialised people. The realisation of the huge irregular weave requires an extremely long period of time. Just to realize the final plot, 4 people perfectly synchronized take about 2 working days. The creation of each single sofa needs more than one week of work. The special cover conceived by the firm exclusively for this model is realised in a special velvet giving it a particular brightness.

#### Use:

Sofa that allows to find many types of seating position even for many people (formal, lying down, curled up): they can lay on the interlacement for feeling at ease.