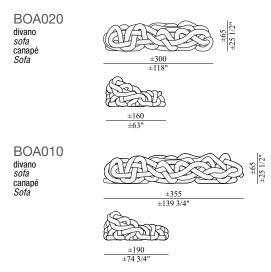

## Technical description:

Padding in a mixture of various density polyurethane foam and feathers.
Upholstered with a special velvet.
Not removable cover.
On request, product can be realised also according to other regulations.