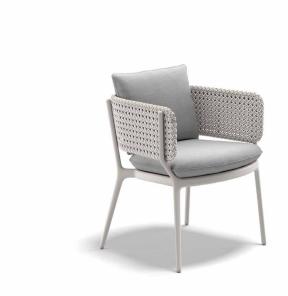

## Armchair

Design by Henrik Pedersen | Ref. AEP | Weight 6,8 kg/15 lbs | COM (Customer Own Material): 1,4 M/1.6 yd (plain fabric only)

Armchair: This armchair join the versatile BELLMONDE table to form a larger ensemble that's ideal for comfortable dining situations

Frame: The arms are woven with DEDON Fiber and the legs are made of powder coated aluminum.

**Characteristics:** Comfortable, cozy, versatile, easily combined **Frame maintenance:** Clean with a soft cloth and warm water.

Cushion maintenance: Cushion covers can be removed and washed.

Craftsmanship in numbers: Length 396 m/422 yds | Weaving hours: 16