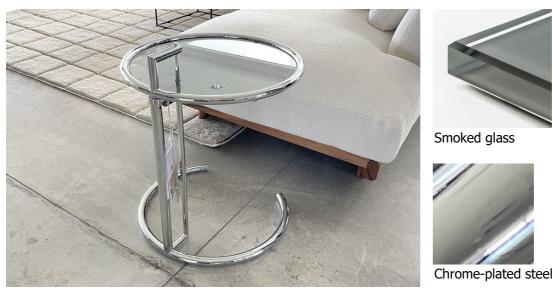

## **Furniture Specification**

| Project:                                       | Tomassini Arredamenti Display                                                                                                                                                                                              |
|------------------------------------------------|----------------------------------------------------------------------------------------------------------------------------------------------------------------------------------------------------------------------------|
| Item:<br>Qty:                                  | Side table<br>1                                                                                                                                                                                                            |
| Name:<br>Description:<br>Dimension:<br>Finish: | Adjustable Table E1027<br>Adjustable side table with steel frame and glass top.<br>cm.Ø52x64/102h<br>Chrome-plated steel frame and smoked glass top.                                                                       |
| Manufacturer:                                  | ClassiCon                                                                                                                                                                                                                  |
| Additional specification:                      | Fillings and coverings are in accordance with Italian regulations. Any fireproofing or other treatment required by law in other countries must be requested upon ordering and is the responsibility of the final customer. |

Sample / Image Reference (Main Picture is indicative)

Note:

25