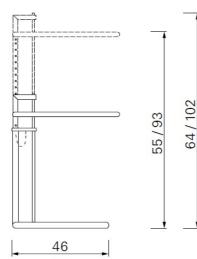

## **Furniture Specification**

| Project:                                       | Tomassini Arredamenti Display                                                                                                                                                                                              |
|------------------------------------------------|----------------------------------------------------------------------------------------------------------------------------------------------------------------------------------------------------------------------------|
| Item:<br>Qty:                                  | Side table<br>1                                                                                                                                                                                                            |
| Name:<br>Description:<br>Dimension:<br>Finish: | Adjustable Table E1027<br>Adjustable side table with steel frame and glass top.<br>cm.Ø52x64/102h<br>Chrome-plated steel frame and smoked glass top.                                                                       |
| Manufacturer:                                  | ClassiCon                                                                                                                                                                                                                  |
| Additional specification:                      | Fillings and coverings are in accordance with Italian regulations. Any fireproofing or other treatment required by law in other countries must be requested upon ordering and is the responsibility of the final customer. |