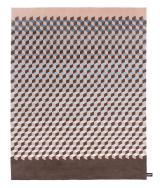

### COLOR

Cipria

ia

Standard

230 x 300 cm

#### DIMENSIONS

230 x 300 cm

ст

#### MATERIALS

himalayan wool

himalayan wool