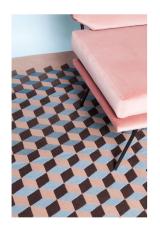

### COLOR

Cipria

ia

Standard

230 x 300 cm

#### MATERIALS

himalayan wool

himalayan wool