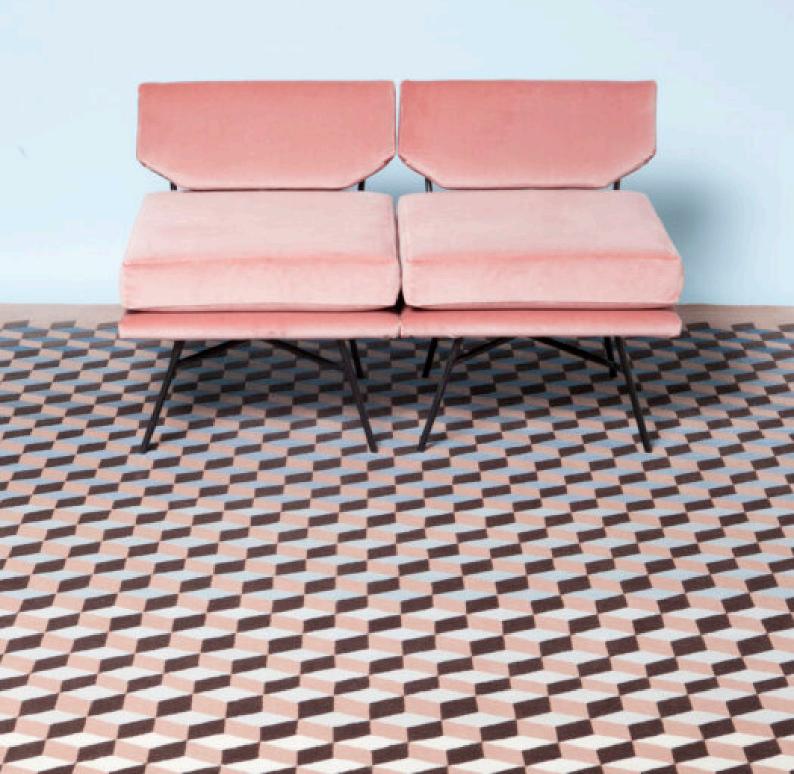

## MINI INFINI

# MINI INFINI

#### MODEL

Mini Infini Cipria

Mini Infini Standard

### COLOR

Cipria

ia

Standard

230 x 300 cm

#### DIMENSIONS

230 x 300 cm

ст

#### MATERIALS

himalayan wool

himalayan wool