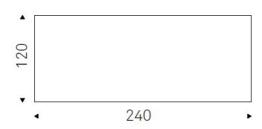

## **Furniture Specification**

Project: Tomassini Arredamenti Display

Item: Table Qty: 1

Name: Skorpio Keramik

Description: Table with metal frame, ceramic top.

Dimension: cm.240x120x75h

Finish: Metal frame in bronze varnished finish, ceramic top in Marmi Calacatta.