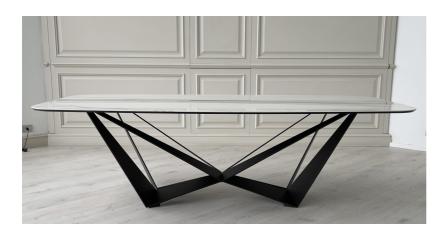

## **Furniture Specification**

Project: Tomassini Arredamenti Display

Item: Table Qty: 1

Name: Skorpio Keramik

Description: Table with metal frame, ceramic top.

Dimension: cm.240x120x75h

Finish: Metal frame in bronze varnished finish, ceramic top in Marmi Calacatta.

## Sample / Image Reference (Main Picture is indicative)