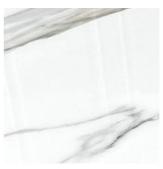

## **Furniture Specification**

Project: Tomassini Arredamenti Display

Item: Table Qty: 1

Name: Skorpio Keramik

Description: Table with metal frame, ceramic top.

Dimension: cm.240x120x75h

Finish: Metal frame in bronze varnished finish, ceramic top in Marmi Calacatta.

## Note:

Ceramic Marmi Calacatta

Bronze varnished