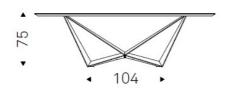

## **Furniture Specification**

Project: Tomassini Arredamenti Display

Item: Table Qty: 1

Name: Skorpio Keramik

Description: Table with metal frame, ceramic top.

Dimension: cm.240x120x75h

Finish: Metal frame in bronze varnished finish, ceramic top in Marmi Calacatta.