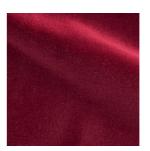

## **TOMASSINI**ARREDAMENTI

## **Furniture Specification**

Tomassini Arredamenti Display Project:

Armchair Item:

Qty:

Utrecht Name:

Description and finishes: Armchair fully upholstered in wine-colored velvet with natural blanket stitch.

Dimension: cm.64x85x70h

Manufacturer: Cassina

Additional specification: Fillings and coverings are in accordance with Italian regulations. Any fireproofing or

other treatment required by law in other countries must be requested upon

ordering and is the responsibility of the final customer.

## Sample / Image Reference (Main Picture is indicative)





85



## Note:



Wine-colored velvet



Natural blanket stitch