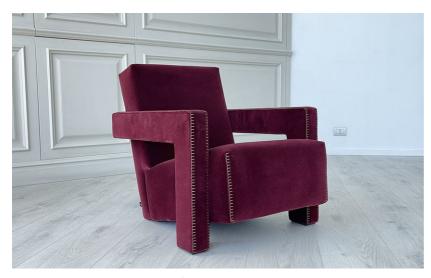

## **Furniture Specification**

Tomassini Arredamenti Display Project:

Armchair Item:

Qty:

Utrecht Name:

Description and finishes: Armchair fully upholstered in wine-colored velvet with natural blanket stitch.

Dimension: cm.64x85x70h

Manufacturer: Cassina

Additional specification: Fillings and coverings are in accordance with Italian regulations. Any fireproofing or

other treatment required by law in other countries must be requested upon