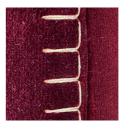

## **Furniture Specification**

Tomassini Arredamenti Display Project:

Armchair Item:

Qty:

Utrecht Name:

Description and finishes: Armchair fully upholstered in wine-colored velvet with natural blanket stitch.

## Note:

Wine-colored velvet

Natural blanket stitch