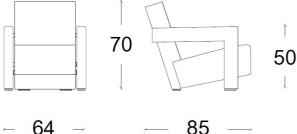

Dimension: cm.64x85x70h

Manufacturer: Cassina

Additional specification: Fillings and coverings are in accordance with Italian regulations. Any fireproofing or

other treatment required by law in other countries must be requested upon

## Sample / Image Reference (Main Picture is indicative)

85