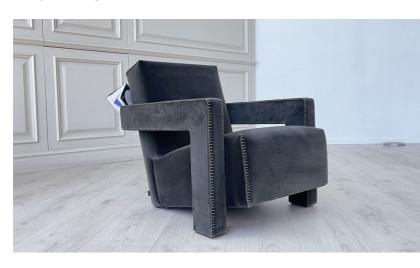

## **Furniture Specification**

| Project:                                         | Tomassini Arredamenti Display                                                                                                                                                                                              |
|--------------------------------------------------|----------------------------------------------------------------------------------------------------------------------------------------------------------------------------------------------------------------------------|
| Item:<br>Qty:                                    | Armchair<br>1                                                                                                                                                                                                              |
| Name:<br>Description and finishes:<br>Dimension: | Utrecht<br>Armchair fully upholstered in dark green velvet with natural blanket stitch.<br>cm.64x85x70h                                                                                                                    |
| Manufacturer:                                    | Cassina                                                                                                                                                                                                                    |
| Additional specification:                        | Fillings and coverings are in accordance with Italian regulations. Any fireproofing or other treatment required by law in other countries must be requested upon ordering and is the responsibility of the final customer. |

Sample / Image Reference (Main Picture is indicative)

Note:

70 50

Dark green velvet

Natural blanket stitch

~ 64 ~ ~ 85 -