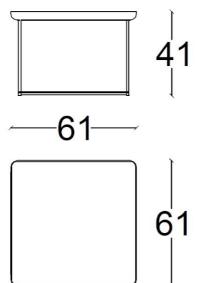

## **Furniture Specification**

Project: Tomassini Arredamenti Display

Item: Low Table

Qty:

Name: Torei

Description: Square coffee table with wooden top and steel base.

Dimension: cm.61x61x41h

Finish: Black stained ash top and matte black steel base.