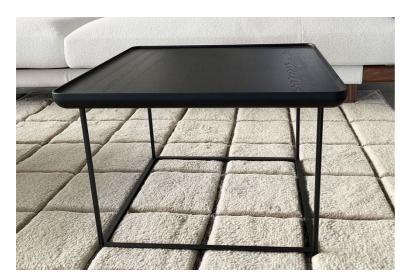

## **Furniture Specification**

Project: Tomassini Arredamenti Display

Item: Low Table

Qty:

Name: Torei

Description: Square coffee table with wooden top and steel base.

Dimension: cm.61x61x41h

Finish: Black stained ash top and matte black steel base.

## Sample / Image Reference (Main Picture is indicative)