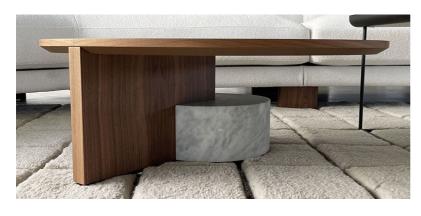

## **Furniture Specification**

| Project:                  | Tomassini Arredamenti Display                                                                                                                                                                                                                                                                                                                                                                                                                                                                                            |
|---------------------------|--------------------------------------------------------------------------------------------------------------------------------------------------------------------------------------------------------------------------------------------------------------------------------------------------------------------------------------------------------------------------------------------------------------------------------------------------------------------------------------------------------------------------|
| Item:<br>Qty:             | Low Table<br>1                                                                                                                                                                                                                                                                                                                                                                                                                                                                                                           |
|                           |                                                                                                                                                                                                                                                                                                                                                                                                                                                                                                                          |
| Name:                     | Sengu Low Table                                                                                                                                                                                                                                                                                                                                                                                                                                                                                                          |
| Description:              | Low table with marble base, wooden top and frame.                                                                                                                                                                                                                                                                                                                                                                                                                                                                        |
| Dimensions:               | cm. Ø90x30h                                                                                                                                                                                                                                                                                                                                                                                                                                                                                                              |
| Finish:                   | Carrara marble base; canaletto walnut structure and top.                                                                                                                                                                                                                                                                                                                                                                                                                                                                 |
| Manufacturer:             | Cassina                                                                                                                                                                                                                                                                                                                                                                                                                                                                                                                  |
| Additional specification: | The marble being a natural product, any visible "imperfections" as shades, grains more or less intense, veinings, irregularities on the surface, little holes, or colour differences are an intristic characteristic of this material and cannot be considered a flaw. Each slab of marble used is different from the other and cannot be chosen by customer. For this reason, catalogue pictures are only indicative and the final product may differ from them. These aspects give value and make each product unique. |

Sample / Image Reference (Main Picture is indicative)

Note:

Ø**90** 

Canaletto walnut

Carrara marble