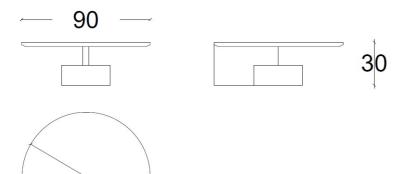

## **Furniture Specification**

| Project:                  | Tomassini Arredamenti Display                                                                                                                                                                                                                                                                                                                                                                                                                                                                                            |
|---------------------------|--------------------------------------------------------------------------------------------------------------------------------------------------------------------------------------------------------------------------------------------------------------------------------------------------------------------------------------------------------------------------------------------------------------------------------------------------------------------------------------------------------------------------|
| Item:<br>Qty:             | Low Table<br>1                                                                                                                                                                                                                                                                                                                                                                                                                                                                                                           |
|                           |                                                                                                                                                                                                                                                                                                                                                                                                                                                                                                                          |
| Name:                     | Sengu Low Table                                                                                                                                                                                                                                                                                                                                                                                                                                                                                                          |
| Description:              | Low table with marble base, wooden top and frame.                                                                                                                                                                                                                                                                                                                                                                                                                                                                        |
| Dimensions:               | cm. Ø90x30h                                                                                                                                                                                                                                                                                                                                                                                                                                                                                                              |
| Finish:                   | Carrara marble base; canaletto walnut structure and top.                                                                                                                                                                                                                                                                                                                                                                                                                                                                 |
| Manufacturer:             | Cassina                                                                                                                                                                                                                                                                                                                                                                                                                                                                                                                  |
| Additional specification: | The marble being a natural product, any visible "imperfections" as shades, grains more or less intense, veinings, irregularities on the surface, little holes, or colour differences are an intristic characteristic of this material and cannot be considered a flaw. Each slab of marble used is different from the other and cannot be chosen by customer. For this reason, catalogue pictures are only indicative and the final product may differ from them. These aspects give value and make each product unique. |

Sample / Image Reference (Main Picture is indicative)

Note:

Ø**90** 

Canaletto walnut

Carrara marble