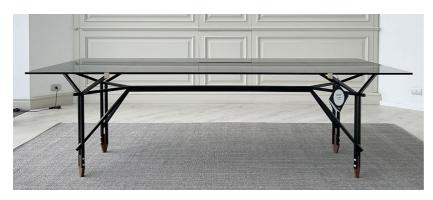

## **Furniture Specification**

Project: Tomassini Arredamenti Display

Item: Table Qty: 1

Name: Olimpino

Description: Table with metal frame, glass top and wooden feet.

Dimension: cm.240x105x74h

Finish: Matte black metal frame, anthracite smoked glass top, Canaletto walnut feet and

satin brass details.

Manufacturer: Cassina

Additional specification: Fillings and coverings are in accordance with Italian regulations. Any fireproofing or

other treatment required by law in other countries must be requested upon

## Sample / Image Reference (Main Picture is indicative)

Anthracite smoked glass

Matte black metal frame

Canaletto walnut

Satin brass