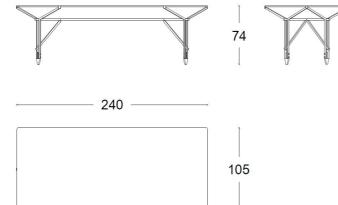

## **Furniture Specification**

Project: Tomassini Arredamenti Display

Item: Table Qty: 1

Name: Olimpino

Description: Table with metal frame, glass top and wooden feet.

Dimension: cm.240x105x74h

Finish: Matte black metal frame, anthracite smoked glass top, Canaletto walnut feet and