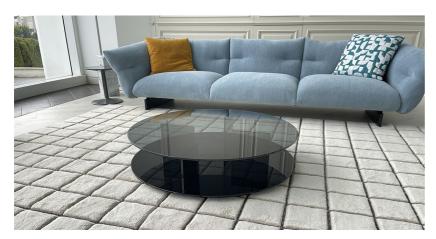

## **Furniture Specification**

Project: Tomassini Arredamenti Display

Item: Low Table

Qty:

Name: Mex

Description: Round low table with glass structure and back-lacquered glass base

Dimensions: cm. Ø106x26h

Finish: Structure in fumé tempered glass; base in black back-lacquered fumé glass.