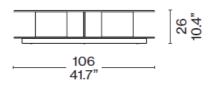

## **Furniture Specification**

Project: Tomassini Arredamenti Display

Item: Low Table

Qty:

Name: Mex

Description: Round low table with glass structure and back-lacquered glass base

Dimensions: cm. Ø106x26h

Finish: Structure in fumé tempered glass; base in black back-lacquered fumé glass.