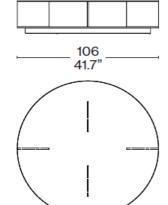

## **Furniture Specification**

Project: Tomassini Arredamenti Display

Item: Low Table

Qty:

Name: Mex

Description: Round low table with glass structure and back-lacquered glass base

Dimensions: cm. Ø106x26h

Finish: Structure in fumé tempered glass; base in black back-lacquered fumé glass.