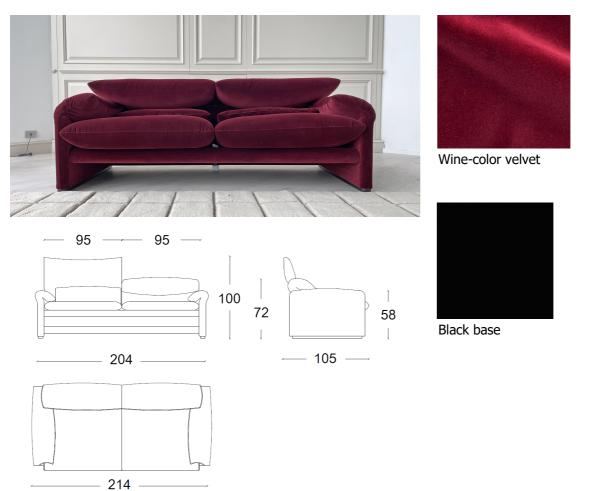

## **Furniture Specification**

| Project:                                         | Tomassini Arredamenti Display                                                                                                                                                                                              |
|--------------------------------------------------|----------------------------------------------------------------------------------------------------------------------------------------------------------------------------------------------------------------------------|
| Item:<br>Qty:                                    | Sofa<br>1                                                                                                                                                                                                                  |
| Name:<br>Description and finishes:<br>Dimension: | Maralunga – MAXI<br>Two-seater sofa upholstered in wine-color velvet and black base, with adjustable<br>backrest.<br>cm.214x105x72/100h                                                                                    |
| Manufacturer:                                    | Cassina                                                                                                                                                                                                                    |
| Additional specification:                        | Fillings and coverings are in accordance with Italian regulations. Any fireproofing or other treatment required by law in other countries must be requested upon ordering and is the responsibility of the final customer. |

Sample / Image Reference (Main Picture is indicative)

Note: