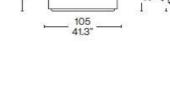

## **Furniture Specification**

| Project:                                   | Tomassini Arredamenti Display                                                                                                                                                                                              |
|--------------------------------------------|----------------------------------------------------------------------------------------------------------------------------------------------------------------------------------------------------------------------------|
| Item:<br>Qty:                              | Sofa<br>1                                                                                                                                                                                                                  |
| Name:<br>Description&Finish:<br>Dimension: | Maralunga Maxi<br>Two-seater sofa upholstered in blue-color velvet and black base, with adjustable<br>backrest.<br>cm.214x105x72/100h                                                                                      |
| Manufacturer:                              | Cassina                                                                                                                                                                                                                    |
| Additional specification:                  | Fillings and coverings are in accordance with Italian regulations. Any fireproofing or other treatment required by law in other countries must be requested upon ordering and is the responsibility of the final customer. |