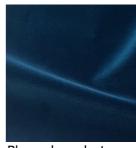

Sample / Image Reference (Main Picture is indicative)

Note:

Blue-color velvet

95 37.4\*

95 37.4"