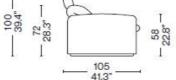

## **Furniture Specification**

| Project:                                   | Tomassini Arredamenti Display                                                                                                                                                                                              |
|--------------------------------------------|----------------------------------------------------------------------------------------------------------------------------------------------------------------------------------------------------------------------------|
| Item:<br>Qty:                              | Sofa<br>1                                                                                                                                                                                                                  |
| Name:<br>Description&Finish:<br>Dimension: | Maralunga Maxi<br>Two-seater sofa upholstered in blue-color velvet and black base, with adjustable<br>backrest.<br>cm.214x105x72/100h                                                                                      |
| Manufacturer:                              | Cassina                                                                                                                                                                                                                    |
| Additional specification:                  | Fillings and coverings are in accordance with Italian regulations. Any fireproofing or other treatment required by law in other countries must be requested upon ordering and is the responsibility of the final customer. |