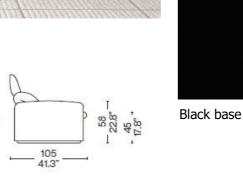

## **Furniture Specification**

| Project:                                   | Tomassini Arredamenti Display                                                                                                                                                                                              |
|--------------------------------------------|----------------------------------------------------------------------------------------------------------------------------------------------------------------------------------------------------------------------------|
| Item:<br>Qty:                              | Sofa<br>1                                                                                                                                                                                                                  |
| Name:<br>Description&Finish:<br>Dimension: | Maralunga Maxi<br>Two-seater sofa upholstered in blue-color velvet and black base, with adjustable<br>backrest.<br>cm.214x105x72/100h                                                                                      |
| Manufacturer:                              | Cassina                                                                                                                                                                                                                    |
| Additional specification:                  | Fillings and coverings are in accordance with Italian regulations. Any fireproofing or other treatment required by law in other countries must be requested upon ordering and is the responsibility of the final customer. |