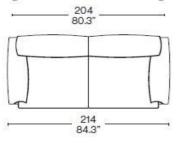

## **Furniture Specification**

| Project:                                   | Tomassini Arredamenti Display                                                                                                                                                                                              |
|--------------------------------------------|----------------------------------------------------------------------------------------------------------------------------------------------------------------------------------------------------------------------------|
| Item:<br>Qty:                              | Sofa<br>1                                                                                                                                                                                                                  |
| Name:<br>Description&Finish:<br>Dimension: | Maralunga Maxi<br>Two-seater sofa upholstered in blue-color velvet and black base, with adjustable<br>backrest.<br>cm.214x105x72/100h                                                                                      |
| Manufacturer:                              | Cassina                                                                                                                                                                                                                    |
| Additional specification:                  | Fillings and coverings are in accordance with Italian regulations. Any fireproofing or other treatment required by law in other countries must be requested upon ordering and is the responsibility of the final customer. |