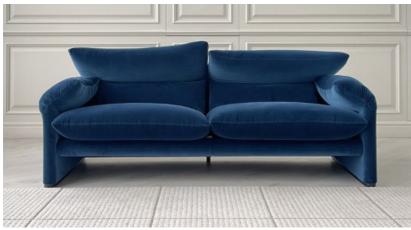

## **Furniture Specification**

| Project:                                   | Tomassini Arredamenti Display                                                                                                                                                                                              |
|--------------------------------------------|----------------------------------------------------------------------------------------------------------------------------------------------------------------------------------------------------------------------------|
| Item:<br>Qty:                              | Sofa<br>1                                                                                                                                                                                                                  |
| Name:<br>Description&Finish:<br>Dimension: | Maralunga Maxi<br>Two-seater sofa upholstered in blue-color velvet and black base, with adjustable<br>backrest.<br>cm.214x105x72/100h                                                                                      |
| Manufacturer:                              | Cassina                                                                                                                                                                                                                    |
| Additional specification:                  | Fillings and coverings are in accordance with Italian regulations. Any fireproofing or other treatment required by law in other countries must be requested upon ordering and is the responsibility of the final customer. |