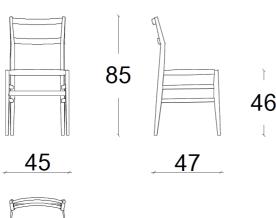

## **Furniture Specification**

Project: Tomassini Arredamenti Display

Item: Chair Qty: 4

Name: Leggera

Description: Chair with wooden frame and rope seat.

Dimension: cm.45x47x85h

Finish: Black stained ash structure and black rope seat.