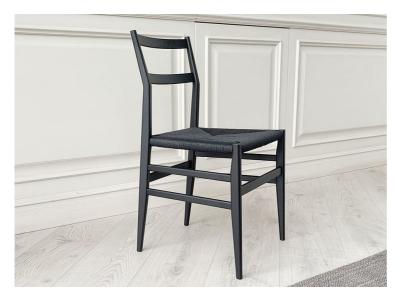

## **Furniture Specification**

Project: Tomassini Arredamenti Display

Item: Chair Qty: 4

Name: Leggera

Description: Chair with wooden frame and rope seat.

Dimension: cm.45x47x85h

Finish: Black stained ash structure and black rope seat.

## Sample / Image Reference (Main Picture is indicative)