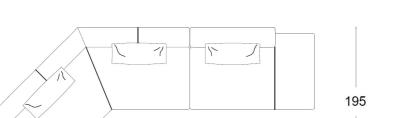

fabric, composed of:

- n.1 terminal left element with obtuse-angled corner,

- n.1 terminal right element with peninsula.

Includes:

- n.2 feather cushion cm.45x45, upholstery in wine-colored velvet, - n.1 feather cushion cm.45x45, upholstery in dark green velvet.

Dimension: cm.427x107/195x82h

Manufacturer: Cassina

Additional specification: Fillings and coverings are in accordance with Italian regulations. Any fireproofing or

other treatment required by law in other countries must be requested upon

## Sample / Image Reference (Main Picture is indicative)

427

White fabric

Canaletto walnut

Wine-colored velvet

Dark green velvet