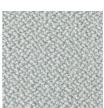

## **Furniture Specification**

Project: Tomassini Arredamenti Display

Item: Sofa Qty: 1

Name: Sengu Sofa

Description and finishes: Modular sofa with base made of canaletto walnut and upholstered in white color

## Sample / Image Reference (Main Picture is indicative)

427

White fabric

Canaletto walnut

Wine-colored velvet

Dark green velvet