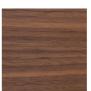

## **Furniture Specification**

Project: Tomassini Arredamenti Display

Item: Sofa Qty: 1

Name: Sengu Sofa

Description and finishes: Modular sofa with base made of canaletto walnut and upholstered in white color

## Sample / Image Reference (Main Picture is indicative)

427

White fabric

Canaletto walnut

Wine-colored velvet

Dark green velvet