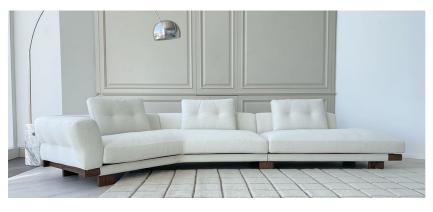

## **Furniture Specification**

Project: Tomassini Arredamenti Display

Item: Sofa Qty: 1

Name: Sengu Sofa

Description and finishes: Modular sofa with base made of canaletto walnut and upholstered in white color

fabric, composed of:

- n.1 terminal left element with obtuse-angled corner,

- n.1 terminal right element with peninsula.

Includes:

- n.2 feather cushion cm.45x45, upholstery in wine-colored velvet, - n.1 feather cushion cm.45x45, upholstery in dark green velvet.

Dimension: cm.427x107/195x82h

Manufacturer: Cassina

Additional specification: Fillings and coverings are in accordance with Italian regulations. Any fireproofing or

other treatment required by law in other countries must be requested upon

## Sample / Image Reference (Main Picture is indicative)

427

White fabric

Canaletto walnut

Wine-colored velvet

Dark green velvet