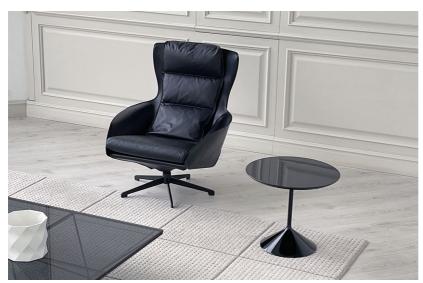

## **Furniture Specification**

Project: Tomassini Arredamenti Display

Item: Armchair

Qty:

Name: Cab Lounge

Description&Finish: Swivelling armchair featuring matt black structure and covered in black leather.

Dimension: Cm.81x80x100h (seat height: cm.43)

Manufacturer: Cassina

Additional specification: Fillings and coverings are in accordance with Italian regulations. Any

fireproofing or other treatment required by law in other countries must be requested upon ordering and is the responsibility of the final customer.

## Foto campione / Immagini di riferimento (Foto puramente indicative)