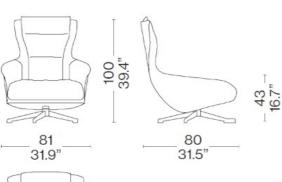

Dimension: Cm.81x80x100h (seat height: cm.43)

Manufacturer: Cassina

Additional specification: Fillings and coverings are in accordance with Italian regulations. Any

fireproofing or other treatment required by law in other countries must be requested upon ordering and is the responsibility of the final customer.