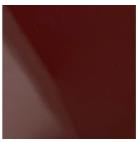

## **Furniture Specification**

| Project:                                       | Tomassini Arredamenti Display                                                                                                                                                                                                    |
|------------------------------------------------|----------------------------------------------------------------------------------------------------------------------------------------------------------------------------------------------------------------------------------|
| Item:<br>Qty:                                  | Cabinet<br>1                                                                                                                                                                                                                     |
| Name:<br>Description&<br>Finish:<br>Dimension: | Bramante<br>Cabinet with polished lacquered amaranth red structure and brass keyholes and<br>turned metal handles with brass finish.<br>cm.167x44x132h                                                                           |
| Manufacturer:                                  | Cassina                                                                                                                                                                                                                          |
| Additional Specification:                      | Fillings and coverings are in accordance with Italian regulations. Any fireproofing or<br>other treatment required by law in other countries must be requested upon<br>ordering and is the responsibility of the final customer. |

Sample / Image Reference (Main picture is indicative)

Note:

Polished lacquered amaranth red

Brass

Turned metal with brass finish