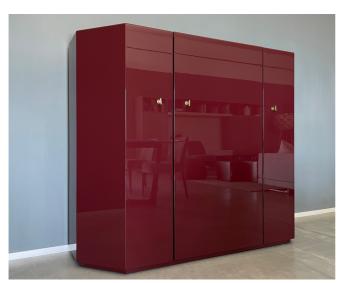

## **Furniture Specification**

| Project:                                       | Tomassini Arredamenti Display                                                                                                                                                                                                    |
|------------------------------------------------|----------------------------------------------------------------------------------------------------------------------------------------------------------------------------------------------------------------------------------|
| Item:<br>Qty:                                  | Cabinet<br>1                                                                                                                                                                                                                     |
| Name:<br>Description&<br>Finish:<br>Dimension: | Bramante<br>Cabinet with polished lacquered amaranth red structure and brass keyholes and<br>turned metal handles with brass finish.<br>cm.167x44x132h                                                                           |
| Manufacturer:                                  | Cassina                                                                                                                                                                                                                          |
| Additional Specification:                      | Fillings and coverings are in accordance with Italian regulations. Any fireproofing or<br>other treatment required by law in other countries must be requested upon<br>ordering and is the responsibility of the final customer. |

Sample / Image Reference (Main picture is indicative)

Note:

Polished lacquered amaranth red

Brass

Turned metal with brass finish