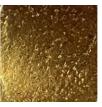

## **Furniture Specification**

| Project:                                       | Tomassini Arredamenti Display                                                                                                                                                                                                    |
|------------------------------------------------|----------------------------------------------------------------------------------------------------------------------------------------------------------------------------------------------------------------------------------|
| Item:<br>Qty:                                  | Cabinet<br>1                                                                                                                                                                                                                     |
| Name:<br>Description&<br>Finish:<br>Dimension: | Bramante<br>Cabinet with polished lacquered amaranth red structure and brass keyholes and<br>turned metal handles with brass finish.<br>cm.167x44x132h                                                                           |
| Manufacturer:                                  | Cassina                                                                                                                                                                                                                          |
| Additional Specification:                      | Fillings and coverings are in accordance with Italian regulations. Any fireproofing or<br>other treatment required by law in other countries must be requested upon<br>ordering and is the responsibility of the final customer. |

Sample / Image Reference (Main picture is indicative)

Note:

Polished lacquered amaranth red

Brass

Turned metal with brass finish