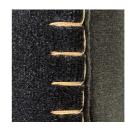

## **TOMASSINI**ARREDAMENTI

## **Furniture Specification**

Project: Tomassini Arredamenti Display

Item: Armchair

Qty:

Name: Utrecht

Description and finishes: Armchair fully upholstered in blue velvet with natural blanket stitch.

Dimension: cm.64x85x70h (seat height: cm.37)

Manufacturer: Cassina

Additional specification: Fillings and coverings are in accordance with Italian regulations. Any fireproofing or

other treatment required by law in other countries must be requested upon

ordering and is the responsibility of the final customer.

## Sample / Image Reference (Main Picture is indicative)







## Note:



Blue velvet



Natural blanket stitch