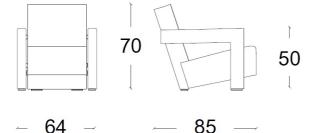

## **Furniture Specification**

Project: Tomassini Arredamenti Display

Item: Armchair

Qty:

Name: Utrecht

Description and finishes: Armchair fully upholstered in blue velvet with natural blanket stitch.

Dimension: cm.64x85x70h (seat height: cm.37)