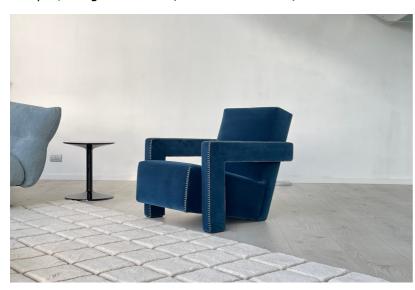

## **Furniture Specification**

Project: Tomassini Arredamenti Display

Item: Armchair

Qty:

Name: Utrecht

Description and finishes: Armchair fully upholstered in blue velvet with natural blanket stitch.

Dimension: cm.64x85x70h (seat height: cm.37)

## Sample / Image Reference (Main Picture is indicative)