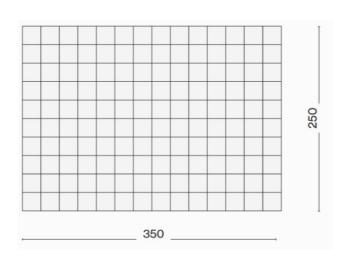

## **Furniture Specification**

Project: Tomassini Arredamenti Display

Item: Rug Qty: 1

Name: Sahara Grid

Description&Finish: Rug in ice gray wool (warm off white), checked pattern in melanged black coffee

color.

Dimension: Cm.350x250

Manufacturer: Cassina

Additional specification: Fillings and coverings are in accordance with Italian regulations. Any fireproofing or

other treatment required by law in other countries must be requested upon