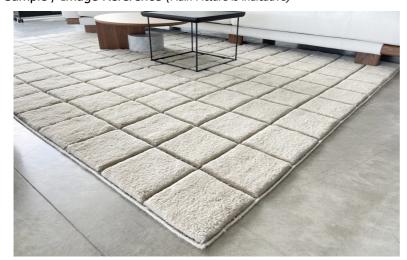

## **Furniture Specification**

Project: Tomassini Arredamenti Display

Item: Rug Qty: 1

Name: Sahara Grid

Description&Finish: Rug in ice gray wool (warm off white), checked pattern in melanged black coffee

color.

Dimension: Cm.350x250

Manufacturer: Cassina

Additional specification: Fillings and coverings are in accordance with Italian regulations. Any fireproofing or

other treatment required by law in other countries must be requested upon

## Sample / Image Reference (Main Picture is indicative)