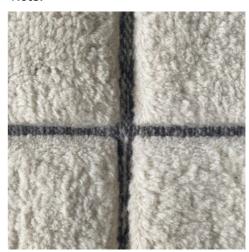

## **Furniture Specification**

Project: Tomassini Arredamenti Display

Item: Rug Qty: 1

Name: Sahara Grid

Description&Finish: Rug in ice gray wool (warm off white), checked pattern in melanged black coffee

color.

Dimension: Cm.350x250

Manufacturer: Cassina

Additional specification: Fillings and coverings are in accordance with Italian regulations. Any fireproofing or

other treatment required by law in other countries must be requested upon

ordering and is the responsibility of the final customer.

## Sample / Image Reference (Main Picture is indicative)



## Note:



Ice gray wool (warm off white) Melanged black coffee color pattern