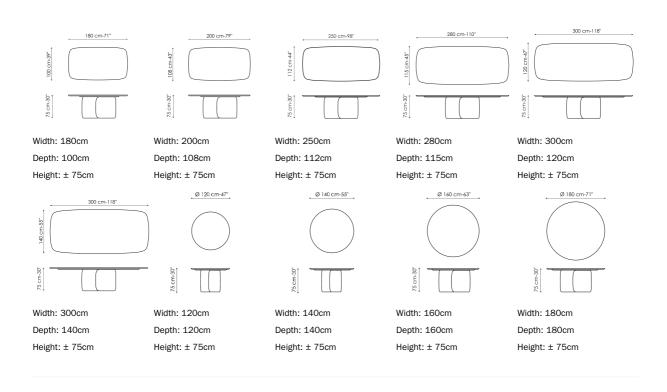

llow Designer: Bartoli Design



Mellow is a fixed table, designed by Bartoli Design, characterised by soft, curvilinear forms, imposing and sculptural, as its name indicates, an English adjective that means "relaxed, at peace". The original central base, plastic and volumetric, is made up of two different moulded elements models from a modern perspective, with large sizes, intended for great in high-density polyurethane, which seem to hold each other in a tight embrace. The top is equally sought-after, available in matt white lacquer or

in various wood, glass, ceramic or marble finishes and two shapes (round or rectangular with rounded corners) The Mellow table was created to be the centrepiece of the space, reinterpreting and paying tribute to traditional occasions.





## Data sheet



## Barrel-shaped top

Wood



Walnut Canaletto American walnut

Brushed natural

Solid wood

oak

Ceramic







Solid wood

Brushed coal oak











Glossy ceramic Rosso imperiale



Glossy ceramic Calacatta

Mat ceramic Ardesia grey

Mat ceramic Laurent

Glossy ceramic Imperial grey

Black Onyx

Glossy ceramic Mountain peak

Marble















Carrara

Calacatta

Emperador Marquinia

Rosso Carpazi

Saint Denis

Fior di bosco

Transparent Glass





Ceramic



Transparent Glass

Rosso imperiale

Glossy ceramic



## Base

Plastic



The samples above represent the complete range of materials and finishes available for this product (regardless of the top shape or size, in the case of tables). Fabrics, eco-leather, leather and emery leather shown in this website are a selection. Col