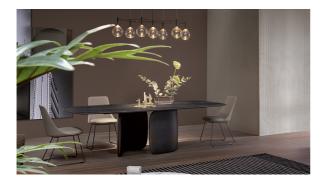

## Mellow Designer: Bartoli Design

Mellow is a fixed table, designed by Bartoli Design, characterised by soft, curvilinear forms, imposing and sculptural, as its name indicates, an English adjective that means "relaxed, at peace". The original central base, plastic and volumetric, is made up of two different moulded elements models from a modern perspective, with large sizes, intended for great in high-density polyurethane, which seem to hold each other in a tight embrace. The top is equally sought-after, available in matt white lacquer or

in various wood, glass, ceramic or marble finishes and two shapes (round or rectangular with rounded corners) The Mellow table was created to be the centrepiece of the space, reinterpreting and paying tribute to traditional occasions.