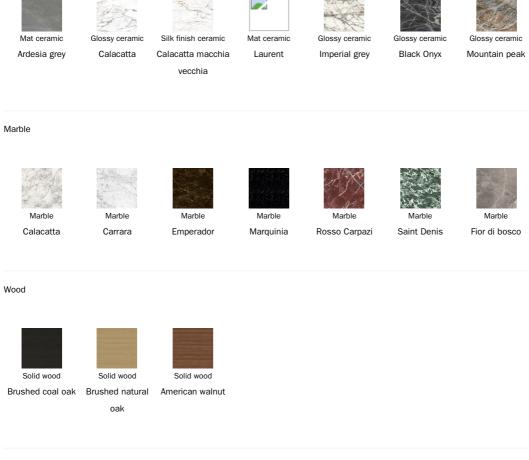

## Barrel-shaped top

Wood

Walnut Canaletto American walnut

Brushed natural

Solid wood

oak

Ceramic

Solid wood

Brushed coal oak

Glossy ceramic Rosso imperiale

Glossy ceramic Calacatta

Mat ceramic Ardesia grey

Mat ceramic Laurent

Glossy ceramic Imperial grey

Black Onyx

Glossy ceramic Mountain peak

Marble

Carrara

Calacatta

Emperador Marquinia

Rosso Carpazi

Saint Denis

Fior di bosco

Transparent Glass

Ceramic

Transparent Glass

Rosso imperiale

Glossy ceramic