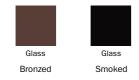

white lacquer or

in various wood, glass, ceramic or marble finishes and two shapes (round or rectangular with rounded corners) The Mellow table was created to be the centrepiece of the space, reinterpreting and paying tribute to traditional occasions.





## Data sheet



## Barrel-shaped top

Wood



Walnut Canaletto American walnut

Brushed natural

Solid wood

oak

Ceramic







Solid wood

Brushed coal oak











Glossy ceramic Rosso imperiale



Glossy ceramic Calacatta

Mat ceramic Ardesia grey

Mat ceramic Laurent

Glossy ceramic Imperial grey

Black Onyx

Glossy ceramic Mountain peak

Marble















Carrara

Calacatta

Emperador Marquinia

Rosso Carpazi

Saint Denis

Fior di bosco

Transparent Glass





Ceramic



Transparent Glass

Rosso imperiale

Glossy ceramic



## Base

Plastic



The samples above represent the complete range of materials and finishes available for this product (regardless of the top shape or size, in the case of tables). Fabrics, eco-leather, leather and emery leather shown in this website are a selection. Colors and finishes are approximate and may slightly differ from actual ones. Please visit Bonaldo dealers to see the complete sample collection and get further details about our products.