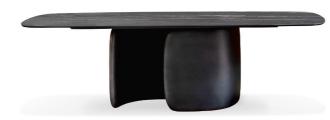

## Mellow Designer: Bartoli Design

Mellow is a fixed table, designed by Bartoli Design, characterised by soft, curvilinear forms, imposing and sculptural, as its name indicates, an English adjective that means "relaxed, at peace". The original central base, plastic and volumetric, is made up of two different moulded elements models from a modern perspective, with large sizes, intended for great in high-density polyurethane, which seem to hold each other in a tight embrace. The top is equally sought-after, available in matt white lacquer or

in various wood, glass, ceramic or marble finishes and two shapes (round or rectangular with rounded corners) The Mellow table was created to be the centrepiece of the space, reinterpreting and paying tribute to traditional occasions.