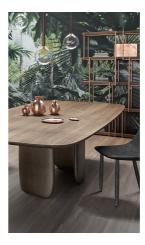

## Mellow Designer: Bartoli Design

Mellow is a fixed table, designed by Bartoli Design, characterised by soft, curvilinear forms, imposing and sculptural, as its name indicates, an English adjective that means "relaxed, at peace". The original central base, plastic and volumetric, is made up of two different moulded elements models from a modern perspective, with large sizes, intended for great in high-density polyurethane, which seem to hold each other in a tight embrace. The top is equally sought-after, available in matt white lacquer or

in various wood, glass, ceramic or marble finishes and two shapes (round or rectangular with rounded corners) The Mellow table was created to be the centrepiece of the space, reinterpreting and paying tribute to traditional occasions.