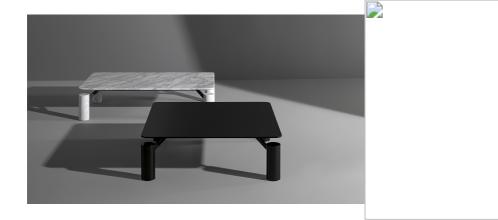

# Magic

Designer: Fabrice Berrux

In designing the Magic coffee table, Fabrice Berrux was inspired by a particular memory from his childhood in which a magician who in passing his hand between two objects linked together by an invisible thread, proved that there was no link, no connection between the two. The space in the Magic table that is created between the top and the base seems to indicate a lack of any point of support and this is precisely the illusion that the designer has managed to recreate: it is as if the top were levitating in a constant and perpetual state of

suspension above the four legs. Available in two sizes, Magic is made entirely of marble or in a combination of two materials. In the marble version, the contrast between the weight of the material and the empty space between the table's legs and top creates a particularly suggestive effect while the other versions allow a combination of glass or marble top with a metal frame and legs, giving you the opportunity to find the perfect furnishing solution.