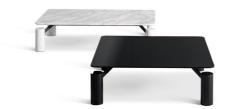

# Magic

Designer: Fabrice Berrux

In designing the Magic coffee table, Fabrice Berrux was inspired by a particular memory from his childhood in which a magician who in passing his hand between two objects linked together by an invisible thread, proved that there was no link, no connection between the two. The space in the Magic table that is created between the top and the base seems to indicate a lack of any point of support and this is precisely the illusion that the designer has managed to recreate: it is as if the top were levitating in a constant and perpetual state of

suspension above the four legs. Available in two sizes, Magic is made entirely of marble or in a combination of two materials. In the marble version, the contrast between the weight of the material and the empty space between the table's legs and top creates a particularly suggestive effect while the other versions allow a combination of glass or marble top with a metal frame and legs, giving you the opportunity to find the perfect furnishing solution.