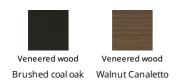

namic. It is precisely because of the asymmetrical character of the base that anyone who looks at it closely will notice, as they move around the table, that it changes its appearance depending on the angle from

which it is observed. The base is thus a significant part of the table, and accentuated by the top whose linear form with its tapered edge contrasts with the legs and completes the overall image. A story of skilfully achieved balances and contrasts that interact with each other, the Padiglioni table is the maximum expression both of Alain Gilles' creative ability and Bonaldo production capability.



### Data sheet



Width: 200cm Depth: 104cm Height: 76cm Width: 250cm Depth: 108cm Height: 76cm

Width: 300cm Depth: 118cm Height: 76cm

# **MONOMATERIAL - Top and Base**

#### Wood



#### Clay



# **DOUBLE MATERIAL - Top**

#### Wood



## **DOUBLE MATERIAL - Base**

Plus Metal







Painted metal Mat lead



Mat pearl gold

Metal











Painted metal Painted metal

Mat white Mat anthracite gr

Mat anthracite grey Mat dove grey

Painted metal Painted metal

Mat black Mat brown

The samples above represent the complete range of materials and finishes available for this product (regardless of the top shape or size, in the case of tables).

Fabrics, eco-leather, leather and emery leather shown in this website are a selection. Colors and finishes are approximate and may slightly differ from actual ones.

Please visit Bonaldo dealers to see the complete sample collection and get further details about our products.