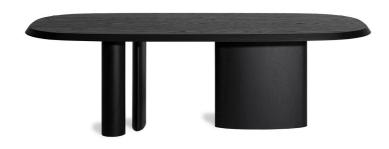

# Padiglioni

Designer: Alain Gilles

The Padiglioni table by Alain Gilles draws its inspiration from the iconic Barcelona pavilion designed by Mies van der Rohe. The focal point of this table is the base which is made up of three asymmetrical elements, each with a particular shape and placed in an apparently random position in order to make the composition visually dynamic. It is precisely because of the asymmetrical character of the base that anyone who looks at it closely will notice, as they move around the table, that it changes its appearance depending on the angle from

which it is observed. The base is thus a significant part of the table, and accentuated by the top whose linear form with its tapered edge contrasts with the legs and completes the overall image. A story of skilfully achieved balances and contrasts that interact with each other, the Padiglioni table is the maximum expression both of Alain Gilles' creative ability and Bonaldo production capability.