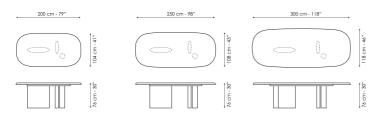

### Data sheet

Width: 200cm Depth: 104cm Height: 76cm Width: 250cm Depth: 108cm Height: 76cm

Width: 300cm Depth: 118cm Height: 76cm