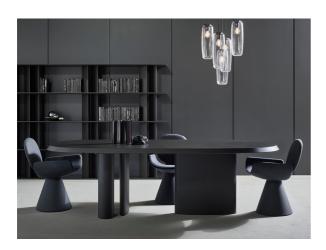

# Padiglioni

Designer: Alain Gilles

The Padiglioni table by Alain Gilles draws its inspiration from the iconic Barcelona pavilion designed by Mies van der Rohe. The focal point of this table is the base which is made up of three asymmetrical elements, each with a particular shape and placed in an apparently random position in order to make the composition visually dynamic. It is precisely because of the asymmetrical character of the base that anyone who looks at it closely will notice, as they move around the table, that it changes its appearance depending on the angle from

which it is observed. The base is thus a significant part of the table, and accentuated by the top whose linear form with its tapered edge contrasts with the legs and completes the overall image. A story of skilfully achieved balances and contrasts that interact with each other, the Padiglioni table is the maximum expression both of Alain Gilles' creative ability and Bonaldo production capability.