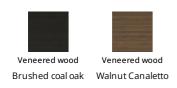

acter of the base that anyone who looks at it closely will notice, as they move around the table, that it changes its appearance depending on the angle from

which it is observed. The base is thus a significant part of the table, and accentuated by the top whose linear form with its tapered edge contrasts with the legs and completes the overall image. A story of skilfully achieved balances and contrasts that interact with each other, the Padiglioni table is the maximum expression both of Alain Gilles' creative ability and Bonaldo production capability.



### Data sheet



Width: 200cm Depth: 104cm Height: 76cm Width: 250cm Depth: 108cm Height: 76cm

Width: 300cm Depth: 118cm Height: 76cm

# **MONOMATERIAL - Top and Base**

#### Wood



#### Clay



# **DOUBLE MATERIAL - Top**

#### Wood



## **DOUBLE MATERIAL - Base**

Plus Metal







Painted metal Mat lead



Mat pearl gold

Metal











Painted metal Painted metal

Mat white Mat anthracite gr

Mat anthracite grey Mat dove grey

Painted metal Painted metal

Mat black Mat brown

The samples above represent the complete range of materials and finishes available for this product (regardless of the top shape or size, in the case of tables).

Fabrics, eco-leather, leather and emery leather shown in this website are a selection. Colors and finishes are approximate and may slightly differ from actual ones.

Please visit Bonaldo dealers to see the complete sample collection and get further details about our products.