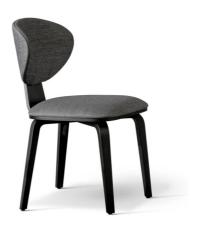

# Olos chair

Designer: Mauro Lipparini

Olos chair stands out for its harmonious shapes which characterize its component parts: the support given by the wooden legs, the sense of being enveloped guaranteed by the shell and the base in moulded polyurethane. The shell, a tribute to organic design, stands out thanks to its sinuous and minimalistic design, based on the technical/aesthetic qualities of curved laminated wood. The load-bearing flexibility of the Olos curved shell tangibly

embodies its ergonomic calling, thus making it a chair with a level of comfort that is neither immediately obvious nor taken for granted. Thanks to its iconic appearance and cosmopolitan style, the Olos chair is suitable for both domestic and hospitality environments as well as being available in the office version with a metal cross base and swivel seat.