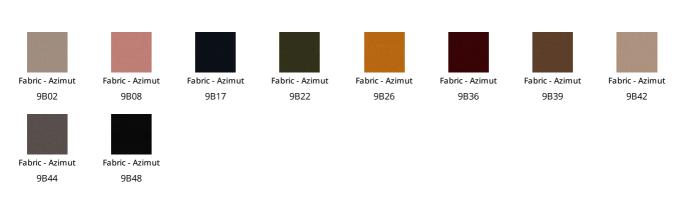

### Cover

#### Fabric - 900

#### Fabric - Must

Fabric - Baia SP45

Fabric - Baia SP48

Fabric - Baia SP50

Fabric - Baia SP51

Fabric - Baia SP52