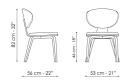

r its harmonious shapes which characterize its component parts: the support given by the wooden legs, the sense of being enveloped guaranteed by the shell and the base in moulded polyurethane. The shell, a tribute to organic design, stands out thanks to its sinuous and minimalistic design, based on the technical/aesthetic qualities of curved laminated wood. The load-bearing flexibility of the Olos curved shell tangibly

embodies its ergonomic calling, thus making it a chair with a level of comfort that is neither immediately obvious nor taken for granted. Thanks to its iconic appearance and cosmopolitan style, the Olos chair is suitable for both domestic and hospitality environments as well as being available in the office version with a metal cross base and swivel seat.



## Data sheet



Olos chair Width: 56cm Depth: 53cm Height: 82cm

### Cover

#### Fabric - 900



#### Fabric - Must





Fabric - Baia SP45



Fabric - Baia SP48



Fabric - Baia SP50



Fabric - Baia SP51



Fabric - Baia SP52

#### Leather



Leather Capri L01



Leather Capri L04



Leather Capri L08



Leather Capri L26



Leather Capri L27



Leather Capri L30



Leather Capri L37



Leather Capri L51

Leather Capri L53



Leather Capri L54

# Legs and Backrest

#### Wood



Veneered wood Walnut Canaletto



Veneered wood Coal ash



Veneered wood Natural ash

The samples above represent the complete range of materials and finishes available for this product (regardless of the top shape or size, in the case of tables). Fabrics, eco-leather, leather and emery leather shown in this website are a sele