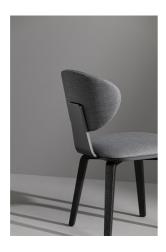

# Olos chair

Designer: Mauro Lipparini

Olos chair stands out for its harmonious shapes which characterize its component parts: the support given by the wooden legs, the sense of being enveloped guaranteed by the shell and the base in moulded polyurethane. The shell, a tribute to organic design, stands out thanks to its sinuous and minimalistic design, based on the technical/aesthetic qualities of curved laminated wood. The load-bearing flexibility of the Olos curved shell tangibly

embodies its ergonomic calling, thus making it a chair with a level of comfort that is neither immediately obvious nor taken for granted. Thanks to its iconic appearance and cosmopolitan style, the Olos chair is suitable for both domestic and hospitality environments as well as being available in the office version with a metal cross base and swivel seat.