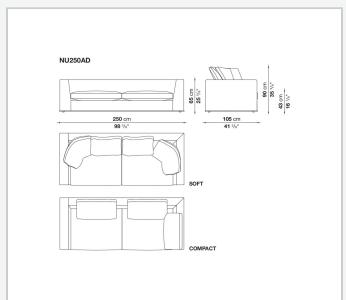

her trimmings that outline and enrich the fabric versions and the refined "profile" stitching for those in leather. There are two types of back cushions to choose from for a more formal or softer and more informal seat. The base is defined by a metal profile.

## Technical information

Internal frame
tubular steel and steel profiles
Internal frame upholstery
Bayfit® flexible cold shaped polyurethane foam, shaped polyurethane, polyester fibre cover
Seat cushion upholstery
shaped polyurethane, sterilized down, polyester fibre cover
Back cushion (NU60C-NU90C)
sterilized down, cotton cover, box style typology
Lower edge
die-cast aluminium and extrusions
Ferrules
thermoplastic material
Cover

fabric (eco-leather profiles) or leather (profile stitching)

## Technical drawings