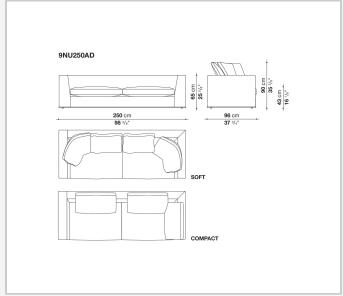

ne and enrich the fabric versions and the refined "profile" stitching for those in leather. There are two types of back cushions to choose from for a more formal or softer and more informal seat. The base is defined by a metal profile.

## Technical information

Internal frame
tubular steel and steel profiles
Internal frame upholstery
Bayfit® flexible cold shaped polyurethane foam, shaped polyurethane, polyester fibre cover
Seat cushion upholstery
shaped polyurethane, sterilized down, polyester fibre cover
Back cushion (NU60C-NU90C)
sterilized down, cotton cover, box style typology
Lower edge
die-cast aluminium and extrusions
Ferrules
thermoplastic material
Cover

fabric (eco-leather profiles) or leather (profile stitching)

## Technical drawings