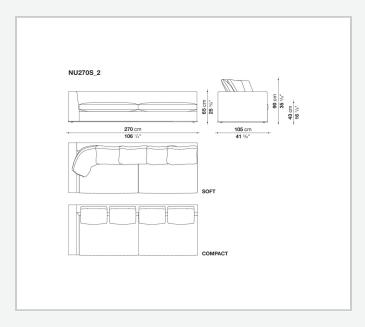

faux leather trimmings that outline and enrich the fabric versions and the refined "profile" stitching for those in leather. There are two types of back cushions to choose from for a more formal or softer and more informal seat. The base is defined by a metal profile.

## Technical information

Internal frame
tubular steel and steel profiles
Internal frame upholstery
Bayfit® flexible cold shaped polyurethane foam, shaped polyurethane, polyester fibre cover
Seat cushion upholstery
shaped polyurethane, sterilized down, polyester fibre cover
Back cushion (NU60C-NU90C)
sterilized down, cotton cover, box style typology
Lower edge
die-cast aluminium and extrusions
Ferrules
thermoplastic material
Cover

fabric (eco-leather profiles) or leather (profile stitching)

## Technical drawings