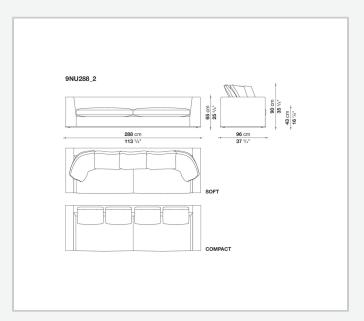

ic versions and the refined "profile" stitching for those in leather. There are two types of back cushions to choose from for a more formal or softer and more informal seat. The base is defined by a metal profile.

## Technical information

Internal frame
tubular steel and steel profiles
Internal frame upholstery
Bayfit® flexible cold shaped polyurethane foam, shaped polyurethane, polyester fibre cover
Seat cushion upholstery
shaped polyurethane, sterilized down, polyester fibre cover
Back cushion (NU60C-NU90C)
sterilized down, cotton cover, box style typology
Lower edge
die-cast aluminium and extrusions
Ferrules
thermoplastic material
Cover

fabric (eco-leather profiles) or leather (profile stitching)

## Technical drawings