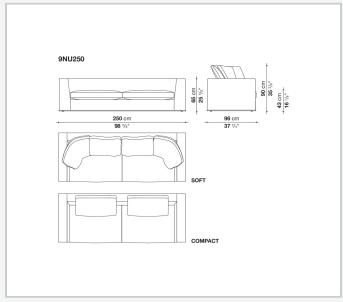

versions and the refined "profile" stitching for those in leather. There are two types of back cushions to choose from for a more formal or softer and more informal seat. The base is defined by a metal profile.

## Technical information

Internal frame
tubular steel and steel profiles
Internal frame upholstery
Bayfit® flexible cold shaped polyurethane foam, shaped polyurethane, polyester fibre cover
Seat cushion upholstery
shaped polyurethane, sterilized down, polyester fibre cover
Back cushion (NU60C-NU90C)
sterilized down, cotton cover, box style typology
Lower edge
die-cast aluminium and extrusions
Ferrules
thermoplastic material
Cover

fabric (eco-leather profiles) or leather (profile stitching)

## Technical drawings