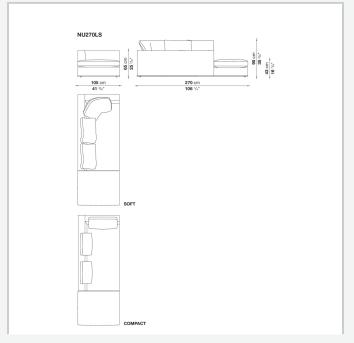

aux leather trimmings that outline and enrich the fabric versions and the refined "profile" stitching for those in leather. There are two types of back cushions to choose from for a more formal or softer and more informal seat. The base is defined by a metal profile.

## Technical information

Internal frame
tubular steel and steel profiles
Internal frame upholstery
Bayfit® flexible cold shaped polyurethane foam, shaped polyurethane, polyester fibre cover
Seat cushion upholstery
shaped polyurethane, sterilized down, polyester fibre cover
Back cushion (NU60C-NU90C)
sterilized down, cotton cover, box style typology
Lower edge
die-cast aluminium and extrusions
Ferrules
thermoplastic material
Cover

fabric (eco-leather profiles) or leather (profile stitching)

## Technical drawings