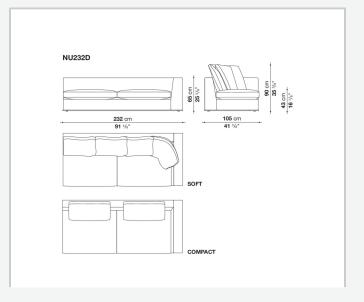

trimmings that outline and enrich the fabric versions and the refined "profile" stitching for those in leather. There are two types of back cushions to choose from for a more formal or softer and more informal seat. The base is defined by a metal profile.

## Technical information

Internal frame
tubular steel and steel profiles
Internal frame upholstery
Bayfit® flexible cold shaped polyurethane foam, shaped polyurethane, polyester fibre cover
Seat cushion upholstery
shaped polyurethane, sterilized down, polyester fibre cover
Back cushion (NU60C-NU90C)
sterilized down, cotton cover, box style typology
Lower edge
die-cast aluminium and extrusions
Ferrules
thermoplastic material
Cover

fabric (eco-leather profiles) or leather (profile stitching)

## Technical drawings