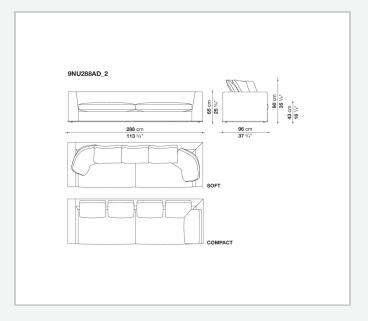

at outline and enrich the fabric versions and the refined "profile" stitching for those in leather. There are two types of back cushions to choose from for a more formal or softer and more informal seat. The base is defined by a metal profile.

## Technical information

Internal frame
tubular steel and steel profiles
Internal frame upholstery
Bayfit® flexible cold shaped polyurethane foam, shaped polyurethane, polyester fibre cover
Seat cushion upholstery
shaped polyurethane, sterilized down, polyester fibre cover
Back cushion (NU60C-NU90C)
sterilized down, cotton cover, box style typology
Lower edge
die-cast aluminium and extrusions
Ferrules
thermoplastic material
Cover

fabric (eco-leather profiles) or leather (profile stitching)

## Technical drawings