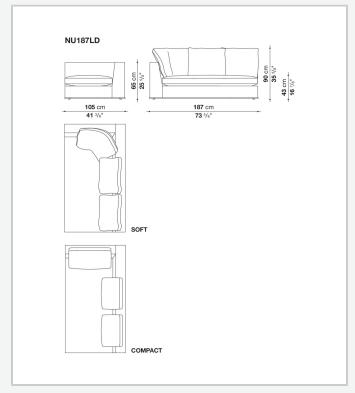

s that outline and enrich the fabric versions and the refined "profile" stitching for those in leather. There are two types of back cushions to choose from for a more formal or softer and more informal seat. The base is defined by a metal profile.

## Technical information

Internal frame
tubular steel and steel profiles
Internal frame upholstery
Bayfit® flexible cold shaped polyurethane foam, shaped polyurethane, polyester fibre cover
Seat cushion upholstery
shaped polyurethane, sterilized down, polyester fibre cover
Back cushion (NU60C-NU90C)
sterilized down, cotton cover, box style typology
Lower edge
die-cast aluminium and extrusions
Ferrules
thermoplastic material
Cover

fabric (eco-leather profiles) or leather (profile stitching)

## Technical drawings