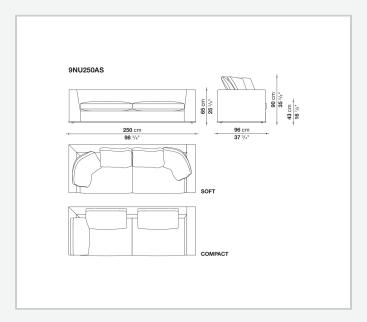

line and enrich the fabric versions and the refined "profile" stitching for those in leather. There are two types of back cushions to choose from for a more formal or softer and more informal seat. The base is defined by a metal profile.

## Technical information

Internal frame
tubular steel and steel profiles
Internal frame upholstery
Bayfit® flexible cold shaped polyurethane foam, shaped polyurethane, polyester fibre cover
Seat cushion upholstery
shaped polyurethane, sterilized down, polyester fibre cover
Back cushion (NU60C-NU90C)
sterilized down, cotton cover, box style typology
Lower edge
die-cast aluminium and extrusions
Ferrules
thermoplastic material
Cover

fabric (eco-leather profiles) or leather (profile stitching)

## Technical drawings