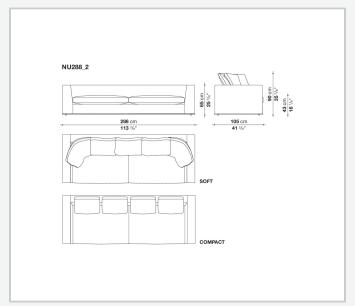

fabric versions and the refined "profile" stitching for those in leather. There are two types of back cushions to choose from for a more formal or softer and more informal seat. The base is defined by a metal profile.

## Technical information

Internal frame
tubular steel and steel profiles
Internal frame upholstery
Bayfit® flexible cold shaped polyurethane foam, shaped polyurethane, polyester fibre cover
Seat cushion upholstery
shaped polyurethane, sterilized down, polyester fibre cover
Back cushion (NU60C-NU90C)
sterilized down, cotton cover, box style typology
Lower edge
die-cast aluminium and extrusions
Ferrules
thermoplastic material
Cover

fabric (eco-leather profiles) or leather (profile stitching)

## Technical drawings