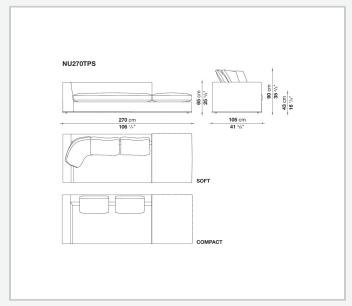

he faux leather trimmings that outline and enrich the fabric versions and the refined "profile" stitching for those in leather. There are two types of back cushions to choose from for a more formal or softer and more informal seat. The base is defined by a metal profile.

## Technical information

Internal frame
tubular steel and steel profiles
Internal frame upholstery
Bayfit® flexible cold shaped polyurethane foam, shaped polyurethane, polyester fibre cover
Seat cushion upholstery
shaped polyurethane, sterilized down, polyester fibre cover
Back cushion (NU60C-NU90C)
sterilized down, cotton cover, box style typology
Lower edge
die-cast aluminium and extrusions
Ferrules
thermoplastic material
Cover

fabric (eco-leather profiles) or leather (profile stitching)

## Technical drawings