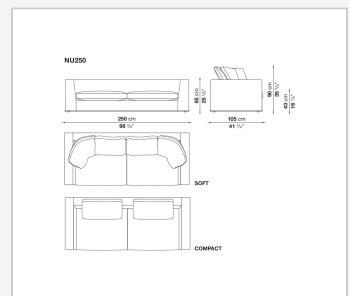

bric versions and the refined "profile" stitching for those in leather. There are two types of back cushions to choose from for a more formal or softer and more informal seat. The base is defined by a metal profile.

## Technical information

Internal frame
tubular steel and steel profiles
Internal frame upholstery
Bayfit® flexible cold shaped polyurethane foam, shaped polyurethane, polyester fibre cover
Seat cushion upholstery
shaped polyurethane, sterilized down, polyester fibre cover
Back cushion (NU60C-NU90C)
sterilized down, cotton cover, box style typology
Lower edge
die-cast aluminium and extrusions
Ferrules
thermoplastic material
Cover

fabric (eco-leather profiles) or leather (profile stitching)

## Technical drawings