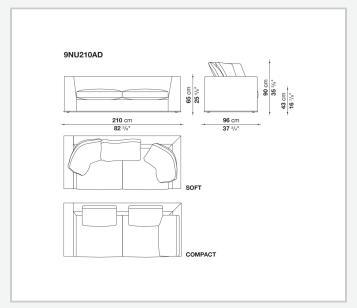

enrich the fabric versions and the refined "profile" stitching for those in leather. There are two types of back cushions to choose from for a more formal or softer and more informal seat. The base is defined by a metal profile.

## Technical information

Internal frame
tubular steel and steel profiles
Internal frame upholstery
Bayfit® flexible cold shaped polyurethane foam, shaped polyurethane, polyester fibre cover
Seat cushion upholstery
shaped polyurethane, sterilized down, polyester fibre cover
Back cushion (NU60C-NU90C)
sterilized down, cotton cover, box style typology
Lower edge
die-cast aluminium and extrusions
Ferrules
thermoplastic material
Cover

fabric (eco-leather profiles) or leather (profile stitching)

## Technical drawings