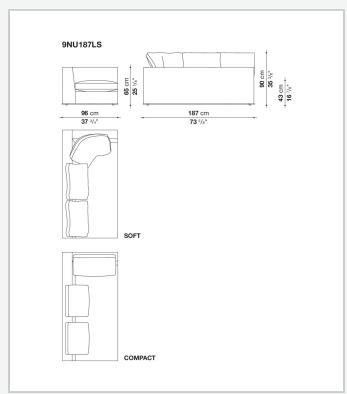

the fabric versions and the refined "profile" stitching for those in leather. There are two types of back cushions to choose from for a more formal or softer and more informal seat. The base is defined by a metal profile.

## Technical information

Internal frame
tubular steel and steel profiles
Internal frame upholstery
Bayfit® flexible cold shaped polyurethane foam, shaped polyurethane, polyester fibre cover
Seat cushion upholstery
shaped polyurethane, sterilized down, polyester fibre cover
Back cushion (NU60C-NU90C)
sterilized down, cotton cover, box style typology
Lower edge
die-cast aluminium and extrusions
Ferrules
thermoplastic material
Cover

fabric (eco-leather profiles) or leather (profile stitching)

## Technical drawings