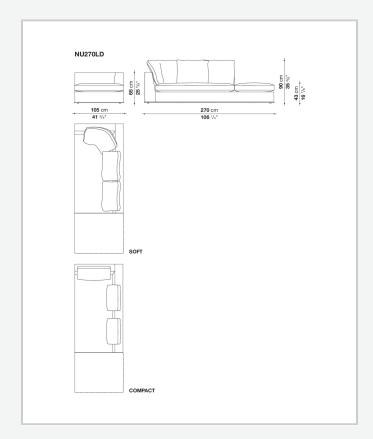

x leather trimmings that outline and enrich the fabric versions and the refined "profile" stitching for those in leather. There are two types of back cushions to choose from for a more formal or softer and more informal seat. The base is defined by a metal profile.

## Technical information

Internal frame
tubular steel and steel profiles
Internal frame upholstery
Bayfit® flexible cold shaped polyurethane foam, shaped polyurethane, polyester fibre cover
Seat cushion upholstery
shaped polyurethane, sterilized down, polyester fibre cover
Back cushion (NU60C-NU90C)
sterilized down, cotton cover, box style typology
Lower edge
die-cast aluminium and extrusions
Ferrules
thermoplastic material
Cover

fabric (eco-leather profiles) or leather (profile stitching)

## Technical drawings