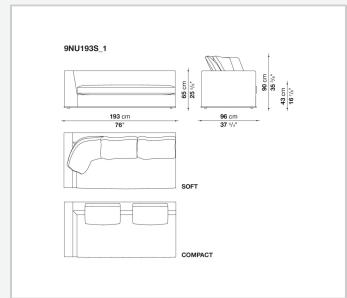

nrich the fabric versions and the refined "profile" stitching for those in leather. There are two types of back cushions to choose from for a more formal or softer and more informal seat. The base is defined by a metal profile.

## Technical information

Internal frame
tubular steel and steel profiles
Internal frame upholstery
Bayfit® flexible cold shaped polyurethane foam, shaped polyurethane, polyester fibre cover
Seat cushion upholstery
shaped polyurethane, sterilized down, polyester fibre cover
Back cushion (NU60C-NU90C)
sterilized down, cotton cover, box style typology
Lower edge
die-cast aluminium and extrusions
Ferrules
thermoplastic material
Cover

fabric (eco-leather profiles) or leather (profile stitching)

## Technical drawings