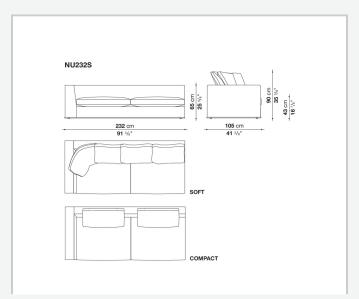

r trimmings that outline and enrich the fabric versions and the refined "profile" stitching for those in leather. There are two types of back cushions to choose from for a more formal or softer and more informal seat. The base is defined by a metal profile.

## Technical information

Internal frame
tubular steel and steel profiles
Internal frame upholstery
Bayfit® flexible cold shaped polyurethane foam, shaped polyurethane, polyester fibre cover
Seat cushion upholstery
shaped polyurethane, sterilized down, polyester fibre cover
Back cushion (NU60C-NU90C)
sterilized down, cotton cover, box style typology
Lower edge
die-cast aluminium and extrusions
Ferrules
thermoplastic material
Cover

fabric (eco-leather profiles) or leather (profile stitching)

## Technical drawings