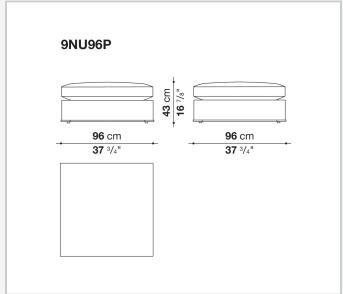

s and the refined "profile" stitching for those in leather. There are two types of back cushions to choose from for a more formal or softer and more informal seat. The base is defined by a metal profile.

## Technical information

Internal frame
tubular steel and steel profiles
Internal frame upholstery
Bayfit® flexible cold shaped polyurethane foam, shaped polyurethane, polyester fibre cover
Seat cushion upholstery
shaped polyurethane, sterilized down, polyester fibre cover
Back cushion (NU60C-NU90C)
sterilized down, cotton cover, box style typology
Lower edge
die-cast aluminium and extrusions
Ferrules
thermoplastic material
Cover

fabric (eco-leather profiles) or leather (profile stitching)

## Technical drawings