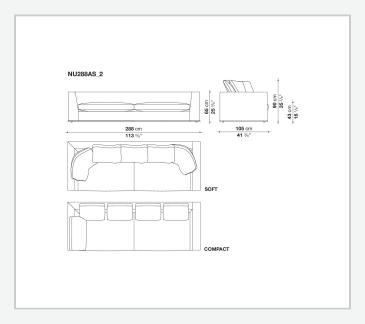

sts, the faux leather trimmings that outline and enrich the fabric versions and the refined "profile" stitching for those in leather. There are two types of back cushions to choose from for a more formal or softer and more informal seat. The base is defined by a metal profile.

## Technical information

Internal frame
tubular steel and steel profiles
Internal frame upholstery
Bayfit® flexible cold shaped polyurethane foam, shaped polyurethane, polyester fibre cover
Seat cushion upholstery
shaped polyurethane, sterilized down, polyester fibre cover
Back cushion (NU60C-NU90C)
sterilized down, cotton cover, box style typology
Lower edge
die-cast aluminium and extrusions
Ferrules
thermoplastic material
Cover

fabric (eco-leather profiles) or leather (profile stitching)

## Technical drawings