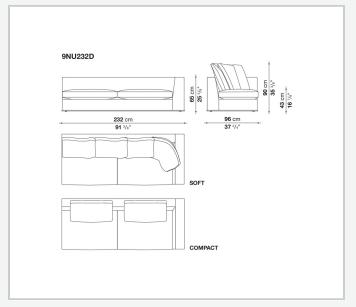

nd enrich the fabric versions and the refined "profile" stitching for those in leather. There are two types of back cushions to choose from for a more formal or softer and more informal seat. The base is defined by a metal profile.

## Technical information

Internal frame
tubular steel and steel profiles
Internal frame upholstery
Bayfit® flexible cold shaped polyurethane foam, shaped polyurethane, polyester fibre cover
Seat cushion upholstery
shaped polyurethane, sterilized down, polyester fibre cover
Back cushion (NU60C-NU90C)
sterilized down, cotton cover, box style typology
Lower edge
die-cast aluminium and extrusions
Ferrules
thermoplastic material
Cover

fabric (eco-leather profiles) or leather (profile stitching)

## Technical drawings