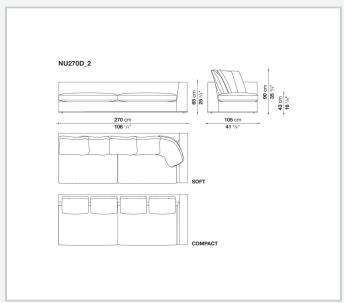

leather trimmings that outline and enrich the fabric versions and the refined "profile" stitching for those in leather. There are two types of back cushions to choose from for a more formal or softer and more informal seat. The base is defined by a metal profile.

## Technical information

Internal frame
tubular steel and steel profiles
Internal frame upholstery
Bayfit® flexible cold shaped polyurethane foam, shaped polyurethane, polyester fibre cover
Seat cushion upholstery
shaped polyurethane, sterilized down, polyester fibre cover
Back cushion (NU60C-NU90C)
sterilized down, cotton cover, box style typology
Lower edge
die-cast aluminium and extrusions
Ferrules
thermoplastic material
Cover

fabric (eco-leather profiles) or leather (profile stitching)

## Technical drawings