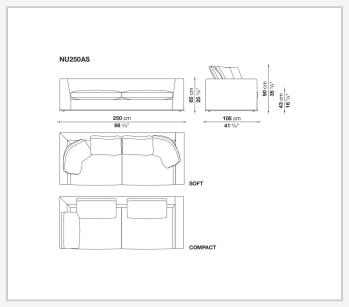

ather trimmings that outline and enrich the fabric versions and the refined "profile" stitching for those in leather. There are two types of back cushions to choose from for a more formal or softer and more informal seat. The base is defined by a metal profile.

## Technical information

Internal frame
tubular steel and steel profiles
Internal frame upholstery
Bayfit® flexible cold shaped polyurethane foam, shaped polyurethane, polyester fibre cover
Seat cushion upholstery
shaped polyurethane, sterilized down, polyester fibre cover
Back cushion (NU60C-NU90C)
sterilized down, cotton cover, box style typology
Lower edge
die-cast aluminium and extrusions
Ferrules
thermoplastic material
Cover

fabric (eco-leather profiles) or leather (profile stitching)

## Technical drawings