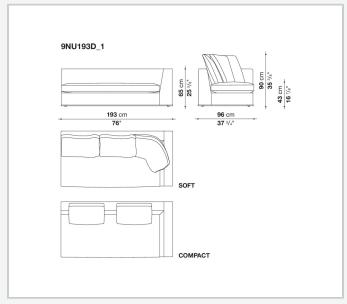

h the fabric versions and the refined "profile" stitching for those in leather. There are two types of back cushions to choose from for a more formal or softer and more informal seat. The base is defined by a metal profile.

## Technical information

Internal frame
tubular steel and steel profiles
Internal frame upholstery
Bayfit® flexible cold shaped polyurethane foam, shaped polyurethane, polyester fibre cover
Seat cushion upholstery
shaped polyurethane, sterilized down, polyester fibre cover
Back cushion (NU60C-NU90C)
sterilized down, cotton cover, box style typology
Lower edge
die-cast aluminium and extrusions
Ferrules
thermoplastic material
Cover

fabric (eco-leather profiles) or leather (profile stitching)

## Technical drawings