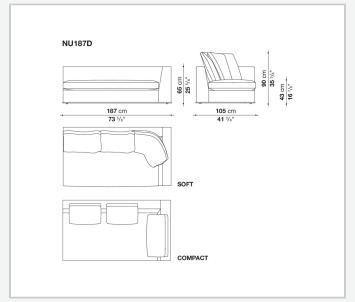

immings that outline and enrich the fabric versions and the refined "profile" stitching for those in leather. There are two types of back cushions to choose from for a more formal or softer and more informal seat. The base is defined by a metal profile.

## Technical information

Internal frame
tubular steel and steel profiles
Internal frame upholstery
Bayfit® flexible cold shaped polyurethane foam, shaped polyurethane, polyester fibre cover
Seat cushion upholstery
shaped polyurethane, sterilized down, polyester fibre cover
Back cushion (NU60C-NU90C)
sterilized down, cotton cover, box style typology
Lower edge
die-cast aluminium and extrusions
Ferrules
thermoplastic material
Cover

fabric (eco-leather profiles) or leather (profile stitching)

## Technical drawings