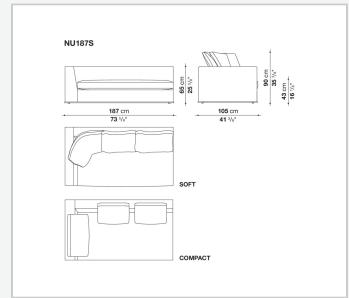

mings that outline and enrich the fabric versions and the refined "profile" stitching for those in leather. There are two types of back cushions to choose from for a more formal or softer and more informal seat. The base is defined by a metal profile.

## Technical information

Internal frame
tubular steel and steel profiles
Internal frame upholstery
Bayfit® flexible cold shaped polyurethane foam, shaped polyurethane, polyester fibre cover
Seat cushion upholstery
shaped polyurethane, sterilized down, polyester fibre cover
Back cushion (NU60C-NU90C)
sterilized down, cotton cover, box style typology
Lower edge
die-cast aluminium and extrusions
Ferrules
thermoplastic material
Cover

fabric (eco-leather profiles) or leather (profile stitching)

## Technical drawings