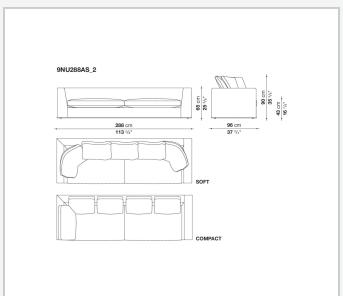

that outline and enrich the fabric versions and the refined "profile" stitching for those in leather. There are two types of back cushions to choose from for a more formal or softer and more informal seat. The base is defined by a metal profile.

## Technical information

Internal frame
tubular steel and steel profiles
Internal frame upholstery
Bayfit® flexible cold shaped polyurethane foam, shaped polyurethane, polyester fibre cover
Seat cushion upholstery
shaped polyurethane, sterilized down, polyester fibre cover
Back cushion (NU60C-NU90C)
sterilized down, cotton cover, box style typology
Lower edge
die-cast aluminium and extrusions
Ferrules
thermoplastic material
Cover

fabric (eco-leather profiles) or leather (profile stitching)

## Technical drawings