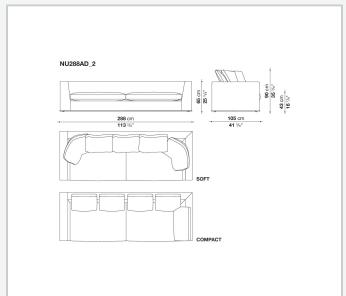

s, the faux leather trimmings that outline and enrich the fabric versions and the refined "profile" stitching for those in leather. There are two types of back cushions to choose from for a more formal or softer and more informal seat. The base is defined by a metal profile.

## Technical information

Internal frame
tubular steel and steel profiles
Internal frame upholstery
Bayfit® flexible cold shaped polyurethane foam, shaped polyurethane, polyester fibre cover
Seat cushion upholstery
shaped polyurethane, sterilized down, polyester fibre cover
Back cushion (NU60C-NU90C)
sterilized down, cotton cover, box style typology
Lower edge
die-cast aluminium and extrusions
Ferrules
thermoplastic material
Cover

fabric (eco-leather profiles) or leather (profile stitching)

## Technical drawings