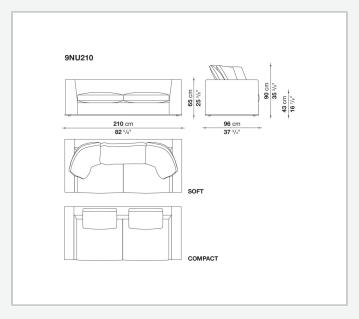

ersions and the refined "profile" stitching for those in leather. There are two types of back cushions to choose from for a more formal or softer and more informal seat. The base is defined by a metal profile.

## Technical information

Internal frame
tubular steel and steel profiles
Internal frame upholstery
Bayfit® flexible cold shaped polyurethane foam, shaped polyurethane, polyester fibre cover
Seat cushion upholstery
shaped polyurethane, sterilized down, polyester fibre cover
Back cushion (NU60C-NU90C)
sterilized down, cotton cover, box style typology
Lower edge
die-cast aluminium and extrusions
Ferrules
thermoplastic material
Cover

fabric (eco-leather profiles) or leather (profile stitching)

## Technical drawings