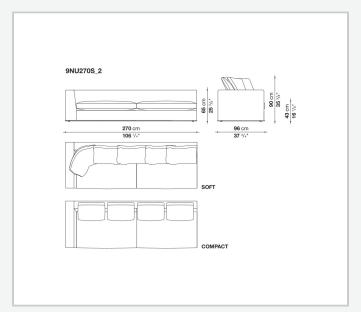

outline and enrich the fabric versions and the refined "profile" stitching for those in leather. There are two types of back cushions to choose from for a more formal or softer and more informal seat. The base is defined by a metal profile.

## Technical information

Internal frame
tubular steel and steel profiles
Internal frame upholstery
Bayfit® flexible cold shaped polyurethane foam, shaped polyurethane, polyester fibre cover
Seat cushion upholstery
shaped polyurethane, sterilized down, polyester fibre cover
Back cushion (NU60C-NU90C)
sterilized down, cotton cover, box style typology
Lower edge
die-cast aluminium and extrusions
Ferrules
thermoplastic material
Cover

fabric (eco-leather profiles) or leather (profile stitching)

## Technical drawings