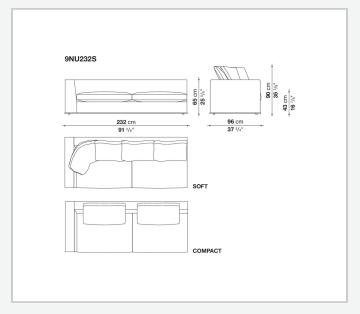

and enrich the fabric versions and the refined "profile" stitching for those in leather. There are two types of back cushions to choose from for a more formal or softer and more informal seat. The base is defined by a metal profile.

## Technical information

Internal frame
tubular steel and steel profiles
Internal frame upholstery
Bayfit® flexible cold shaped polyurethane foam, shaped polyurethane, polyester fibre cover
Seat cushion upholstery
shaped polyurethane, sterilized down, polyester fibre cover
Back cushion (NU60C-NU90C)
sterilized down, cotton cover, box style typology
Lower edge
die-cast aluminium and extrusions
Ferrules
thermoplastic material
Cover

fabric (eco-leather profiles) or leather (profile stitching)

## Technical drawings