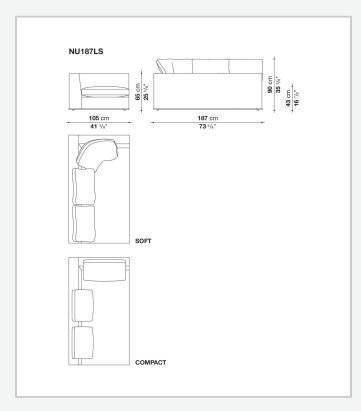

ngs that outline and enrich the fabric versions and the refined "profile" stitching for those in leather. There are two types of back cushions to choose from for a more formal or softer and more informal seat. The base is defined by a metal profile.

## Technical information

Internal frame
tubular steel and steel profiles
Internal frame upholstery
Bayfit® flexible cold shaped polyurethane foam, shaped polyurethane, polyester fibre cover
Seat cushion upholstery
shaped polyurethane, sterilized down, polyester fibre cover
Back cushion (NU60C-NU90C)
sterilized down, cotton cover, box style typology
Lower edge
die-cast aluminium and extrusions
Ferrules
thermoplastic material
Cover

fabric (eco-leather profiles) or leather (profile stitching)

## Technical drawings