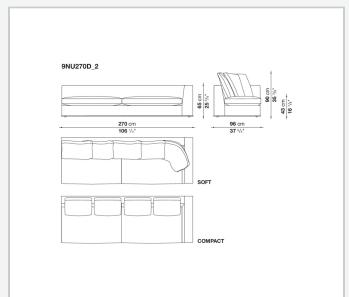

utline and enrich the fabric versions and the refined "profile" stitching for those in leather. There are two types of back cushions to choose from for a more formal or softer and more informal seat. The base is defined by a metal profile.

## Technical information

Internal frame
tubular steel and steel profiles
Internal frame upholstery
Bayfit® flexible cold shaped polyurethane foam, shaped polyurethane, polyester fibre cover
Seat cushion upholstery
shaped polyurethane, sterilized down, polyester fibre cover
Back cushion (NU60C-NU90C)
sterilized down, cotton cover, box style typology
Lower edge
die-cast aluminium and extrusions
Ferrules
thermoplastic material
Cover

fabric (eco-leather profiles) or leather (profile stitching)

## Technical drawings