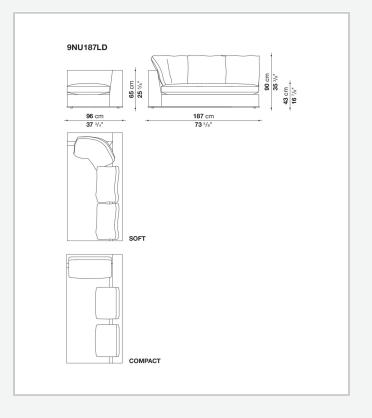

e fabric versions and the refined "profile" stitching for those in leather. There are two types of back cushions to choose from for a more formal or softer and more informal seat. The base is defined by a metal profile.

## Technical information

Internal frame
tubular steel and steel profiles
Internal frame upholstery
Bayfit® flexible cold shaped polyurethane foam, shaped polyurethane, polyester fibre cover
Seat cushion upholstery
shaped polyurethane, sterilized down, polyester fibre cover
Back cushion (NU60C-NU90C)
sterilized down, cotton cover, box style typology
Lower edge
die-cast aluminium and extrusions
Ferrules
thermoplastic material
Cover

fabric (eco-leather profiles) or leather (profile stitching)

## Technical drawings