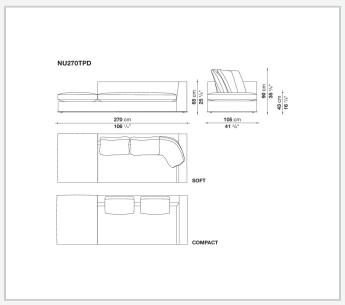

the faux leather trimmings that outline and enrich the fabric versions and the refined "profile" stitching for those in leather. There are two types of back cushions to choose from for a more formal or softer and more informal seat. The base is defined by a metal profile.

## Technical information

Internal frame
tubular steel and steel profiles
Internal frame upholstery
Bayfit® flexible cold shaped polyurethane foam, shaped polyurethane, polyester fibre cover
Seat cushion upholstery
shaped polyurethane, sterilized down, polyester fibre cover
Back cushion (NU60C-NU90C)
sterilized down, cotton cover, box style typology
Lower edge
die-cast aluminium and extrusions
Ferrules
thermoplastic material
Cover

fabric (eco-leather profiles) or leather (profile stitching)

## Technical drawings