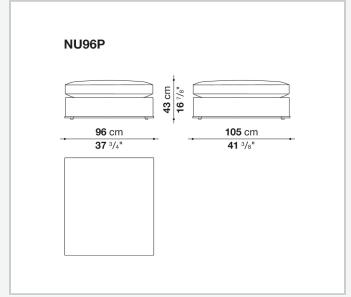

sions and the refined "profile" stitching for those in leather. There are two types of back cushions to choose from for a more formal or softer and more informal seat. The base is defined by a metal profile.

## Technical information

Internal frame
tubular steel and steel profiles
Internal frame upholstery
Bayfit® flexible cold shaped polyurethane foam, shaped polyurethane, polyester fibre cover
Seat cushion upholstery
shaped polyurethane, sterilized down, polyester fibre cover
Back cushion (NU60C-NU90C)
sterilized down, cotton cover, box style typology
Lower edge
die-cast aluminium and extrusions
Ferrules
thermoplastic material
Cover

fabric (eco-leather profiles) or leather (profile stitching)

## Technical drawings