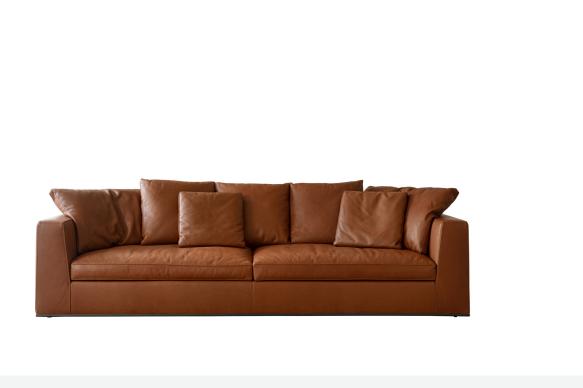

## Description

Otium Soft is a seating system that stands out for its contemporary classic style, generous proportions and great comfort. Available in various sizes and depths, it offers multiple linear and angular compositions, also with terminal elements with ottomans. Highly distinctive details are the tapered armrests, the faux leather trimmings that outline and enrich the fabric versions and the refined "profile" stitching for those in leather. There are two types of back cushions to choose from for a more formal or softer and more informal seat. The base is defined by a metal profile.