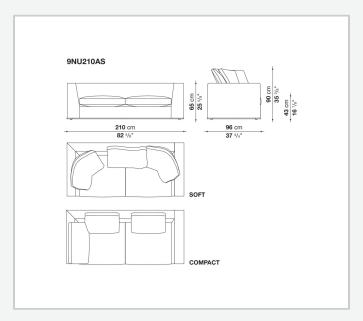

ich the fabric versions and the refined "profile" stitching for those in leather. There are two types of back cushions to choose from for a more formal or softer and more informal seat. The base is defined by a metal profile.

## Technical information

Internal frame
tubular steel and steel profiles
Internal frame upholstery
Bayfit® flexible cold shaped polyurethane foam, shaped polyurethane, polyester fibre cover
Seat cushion upholstery
shaped polyurethane, sterilized down, polyester fibre cover
Back cushion (NU60C-NU90C)
sterilized down, cotton cover, box style typology
Lower edge
die-cast aluminium and extrusions
Ferrules
thermoplastic material
Cover

fabric (eco-leather profiles) or leather (profile stitching)

## Technical drawings