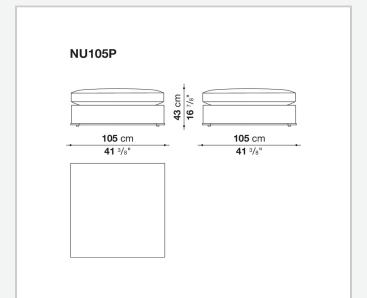

ons and the refined "profile" stitching for those in leather. There are two types of back cushions to choose from for a more formal or softer and more informal seat. The base is defined by a metal profile.

## Technical information

Internal frame
tubular steel and steel profiles
Internal frame upholstery
Bayfit® flexible cold shaped polyurethane foam, shaped polyurethane, polyester fibre cover
Seat cushion upholstery
shaped polyurethane, sterilized down, polyester fibre cover
Back cushion (NU60C-NU90C)
sterilized down, cotton cover, box style typology
Lower edge
die-cast aluminium and extrusions
Ferrules
thermoplastic material
Cover

fabric (eco-leather profiles) or leather (profile stitching)

## Technical drawings