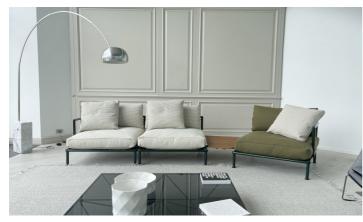

## **Furniture Specification**

| Project:                   | Tomassini Arredamenti Display                                                                                                                                                                                                                                                                                                                               |
|----------------------------|-------------------------------------------------------------------------------------------------------------------------------------------------------------------------------------------------------------------------------------------------------------------------------------------------------------------------------------------------------------|
| Item:                      | Outdoor sofa                                                                                                                                                                                                                                                                                                                                                |
| Qty:                       | 1                                                                                                                                                                                                                                                                                                                                                           |
| Name:                      | Nooch                                                                                                                                                                                                                                                                                                                                                       |
| Description:<br>Dimension: | Outdoor sofa with aluminium frame and seat, back and armrest cushions covered in fabric. Consisting of:<br>no.1 left end element, cm.95x95x65h;<br>no.1 central element, cm.95x95x65h;<br>n.1 trapezoidal top, cm.77x92;<br>no.1 right end element, cm.95x95x65h.<br>Also included are no.3 optional cushions cm.60x60 covered in fabric.<br>Cm.344x147x65h |
| Finish:                    | The frame is made of green-colored painted aluminum. Upholstery half in ivory-<br>colored fabrics with olive-green details, the other half is in olive-green fabric.<br>Cushions in ivory-colored fabric with olive green details.                                                                                                                          |
| Manufacturer:              | B&B Italia Outdoor                                                                                                                                                                                                                                                                                                                                          |
| Additional Specification:  | Fillings and coverings are in accordance with Italian regulations. Any fireproofing or other treatment required by law in other countries must be requested upon ordering and is the responsibility of the final customer.                                                                                                                                  |

Sample / Image Reference (Main picture is indicative)

Note:

| 14、 彩彩、 彩质、 彩质、 彩画、 彩画、 彩画、 彩画、 彩画       |                                                                                                                  |
|------------------------------------------|------------------------------------------------------------------------------------------------------------------|
|                                          |                                                                                                                  |
| 12 12 12 12 12 12 12 12 12 12 12 12 12 1 |                                                                                                                  |
|                                          |                                                                                                                  |
| ** *** *** *** *** ***                   |                                                                                                                  |
| 88 68 68 88 68 68 88 88                  |                                                                                                                  |
| ·····································    | and the second |