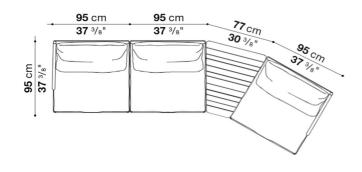

## **Furniture Specification**

| Project:                   | Tomassini Arredamenti Display                                                                                                                                                                                                                                                                                                                               |
|----------------------------|-------------------------------------------------------------------------------------------------------------------------------------------------------------------------------------------------------------------------------------------------------------------------------------------------------------------------------------------------------------|
| Item:                      | Outdoor sofa                                                                                                                                                                                                                                                                                                                                                |
| Qty:                       | 1                                                                                                                                                                                                                                                                                                                                                           |
| Name:                      | Nooch                                                                                                                                                                                                                                                                                                                                                       |
| Description:<br>Dimension: | Outdoor sofa with aluminium frame and seat, back and armrest cushions covered in fabric. Consisting of:<br>no.1 left end element, cm.95x95x65h;<br>no.1 central element, cm.95x95x65h;<br>n.1 trapezoidal top, cm.77x92;<br>no.1 right end element, cm.95x95x65h.<br>Also included are no.3 optional cushions cm.60x60 covered in fabric.<br>Cm.344x147x65h |
| Finish:                    | The frame is made of green-colored painted aluminum. Upholstery half in ivory-<br>colored fabrics with olive-green details, the other half is in olive-green fabric.<br>Cushions in ivory-colored fabric with olive green details.                                                                                                                          |
| Manufacturer:              | B&B Italia Outdoor                                                                                                                                                                                                                                                                                                                                          |
| Additional Specification:  | Fillings and coverings are in accordance with Italian regulations. Any fireproofing or other treatment required by law in other countries must be requested upon ordering and is the responsibility of the final customer.                                                                                                                                  |