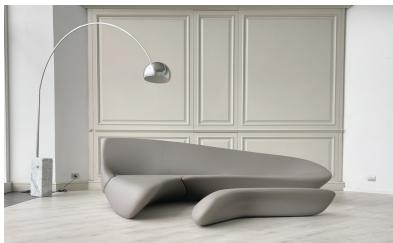

## **Furniture Specification**

| Project:                                       | Tomassini Arredamenti Display                                                                                                                                                                                              |
|------------------------------------------------|----------------------------------------------------------------------------------------------------------------------------------------------------------------------------------------------------------------------------|
| Item:<br>Qty:                                  | Sofa<br>1                                                                                                                                                                                                                  |
| Name:<br>Description:<br>Dimension:<br>Finish: | Moon System<br>Curvilinear shaped sofa and pouf covered in fabric.<br>Sofa: cm.288x200x85h (seat height: cm.33,5h)   Pouf: cm.151x108x30h<br>Ash grey fabric cover.                                                        |
| Manufacturer:                                  | B&B Italia                                                                                                                                                                                                                 |
| Additional Specification:                      | Fillings and coverings are in accordance with Italian regulations. Any fireproofing or other treatment required by law in other countries must be requested upon ordering and is the responsibility of the final customer. |

Sample / Image Reference (Main picture is indicative)

Note:

Ash grey fabric