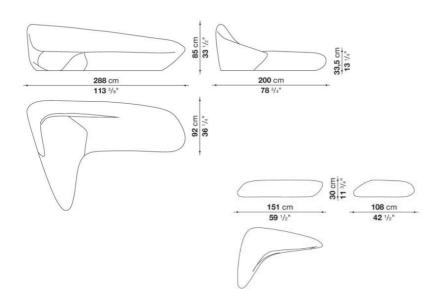

## **Furniture Specification**

| Project:                                       | Tomassini Arredamenti Display                                                                                                                                                                                              |
|------------------------------------------------|----------------------------------------------------------------------------------------------------------------------------------------------------------------------------------------------------------------------------|
| Item:<br>Qty:                                  | Sofa<br>1                                                                                                                                                                                                                  |
| Name:<br>Description:<br>Dimension:<br>Finish: | Moon System<br>Curvilinear shaped sofa and pouf covered in fabric.<br>Sofa: cm.288x200x85h (seat height: cm.33,5h)   Pouf: cm.151x108x30h<br>Ash grey fabric cover.                                                        |
| Manufacturer:                                  | B&B Italia                                                                                                                                                                                                                 |
| Additional Specification:                      | Fillings and coverings are in accordance with Italian regulations. Any fireproofing or other treatment required by law in other countries must be requested upon ordering and is the responsibility of the final customer. |