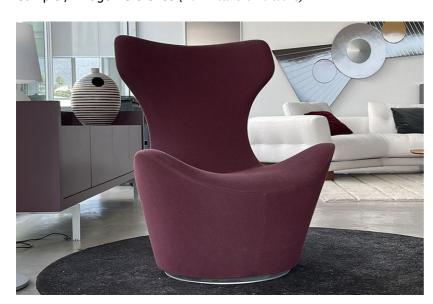

## **Furniture Specification**

Project: Tomassini Arredamenti Display

Item: Armchair

Qty:

Name: Grande Papilio

Description: Swivel armchair with fabric upholstery.

Dimension: cm.83x87x102h

Finish: Wine-colored fabric upholstery.

## Sample / Image Reference (Main Picture is indicative)