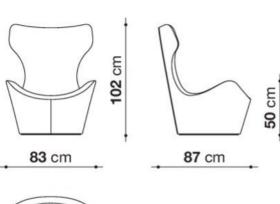

## **Furniture Specification**

Project: Tomassini Arredamenti Display

Item: Armchair

Qty:

Name: Grande Papilio

Description: Swivel armchair with fabric upholstery.

Dimension: cm.83x87x102h

Finish: Wine-colored fabric upholstery.