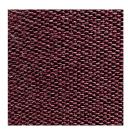

## **Furniture Specification**

Project: Tomassini Arredamenti Display

Item: Armchair

Qty:

Name: Grande Papilio

Description: Swivel armchair with fabric upholstery.

Dimension: cm.83x87x102h

Finish: Wine-colored fabric upholstery.

## Note:

Wine-colored fabric