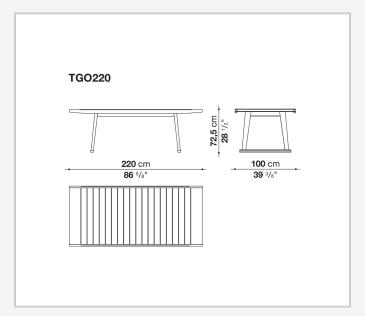

## Gio

**TABLES** 

2016

Antonio Citterio



## Description

Gio is a classically contemporary, rectangular outdoor table. Available in two sizes, it is made of solid teakwood and comes in a special antique grey finish, which gives the wood a particular lived-in look with silver grey reflections. The top features an elegant slatted finish. Gio is a complete series of outdoor furniture inclusive of chairs, armchairs, sofas, loungers and other furnishings.

## Technical information

Frame and top solid wood Ferrules thermoplastic material Waterproof cover cloth PES fabric coated on one side in

## Technical drawings





2 8/16/23