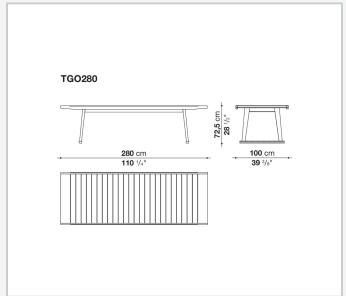

## Gio

**TABLES** 

2016

Antonio Citterio



## Description

Gio is a classically contemporary, rectangular outdoor table. Available in two sizes, it is made of solid teakwood and comes in a special antique grey finish, which gives the wood a particular lived-in look with silver grey reflections. The top features an elegant slatted finish. Gio is a complete series of outdoor furniture inclusive of chairs, armchairs, sofas, loungers and other furnishings.

## Technical information

Frame and top solid wood Ferrules thermoplastic material Waterproof cover cloth PES fabric coated on one side in

## Technical drawings





2 8/16/23