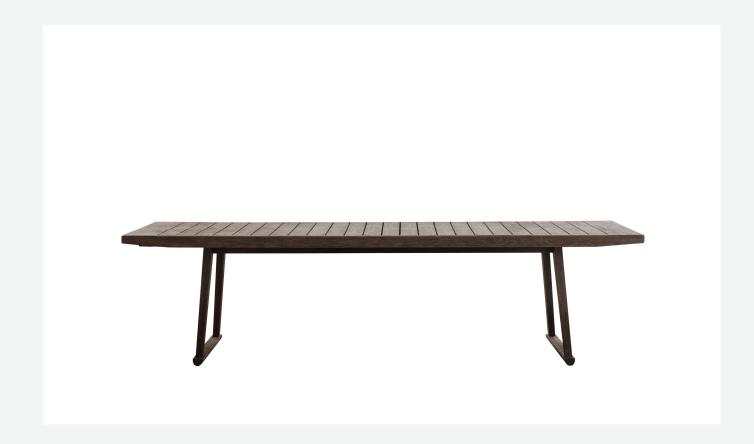

## Description

Gio is a classically contemporary, rectangular outdoor table. Available in two sizes, it is made of solid teakwood and comes in a special antique grey finish, which gives the wood a particular lived-in look with silver grey reflections. The top features an elegant slatted finish. Gio is a complete series of outdoor furniture inclusive of chairs, armchairs, sofas, loungers and other furnishings.