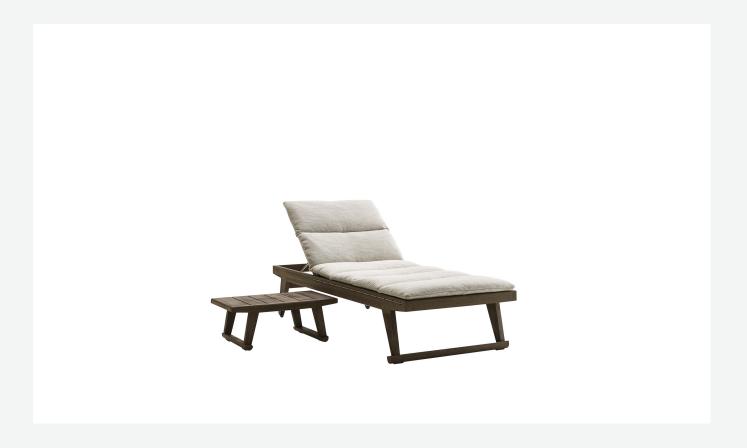

#### Description

The contemporary classic Gio lounger for outdoor use forms part of a complete range of seats, tables and furnishings. Characterised by a solid teakwood frame in a special antique grey finish, which gives the wood a particular lived-in look with silver grey reflections, the lounger features an interlacing of dove grey coloured polypropylene bands and a reclining back. Moreover, its fabric-covered padded mattress makes it particularly cosy and comfortable.