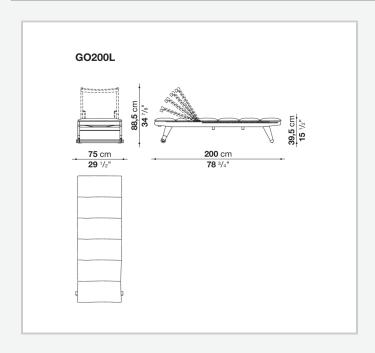

rt of a complete range of seats, tables and furnishings. Characterised by a solid teakwood frame in a special antique grey finish, which gives the wood a particular lived-in look with silver grey reflections, the lounger features an interlacing of dove grey coloured polypropylene bands and a reclining back. Moreover, its fabric-covered padded mattress makes it particularly cosy and comfortable.

#### **Technical** information

Frame solid wood Webbing polypropylene Upholstery high density polyester fibre Reclining mechanism and zipper electro polished stainless steel Wheels co-moulded thermoplastic material Wheel supports die-cast aluminium Ferrules thermoplastic material Waterproof cover cloth PES fabric coated on one side in PU Cover fabric in limited categories

### Technical drawings