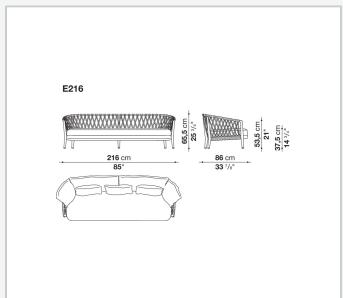

use. Erica is a complete series of seating elements, inclusive of an armchair, a small armchair and a chair.

## Technical information

1

#### Frame

die-cast aluminium and extrusions with polyester powder painting

#### **Back upholstery**

shaped polyurethane of different density, Solotex fibre and visco-elastic polyurethane combination, cover in water repellent polyester fibre

#### **Seat upholstery**

shaped polyurethane, cover in water repellent polyester fibre (with heat-sealed ribbon)

### Interlacing

polypropylene fibre braid

### **Seat webbing**

polypropylene fibre and synthetic rubber threads

#### **Ferrules**

thermoplastic material

## Waterproof cover cloth

PES fabric coated on one side in PU

#### Cover

fabric in limited categories

2 8/11/23

# Technical drawings





3 8/11/23