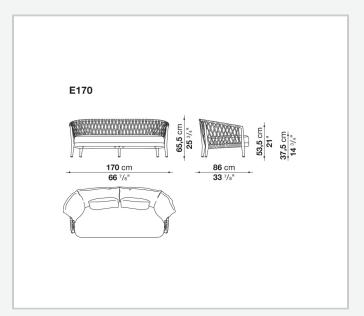

r use. Erica is a complete series of seating elements, inclusive of an armchair, a small armchair and a chair.

## Technical information

1

#### Frame

die-cast aluminium and extrusions with polyester powder painting

#### **Back upholstery**

shaped polyurethane of different density, Solotex fibre and visco-elastic polyurethane combination, cover in water repellent polyester fibre

#### **Seat upholstery**

shaped polyurethane, cover in water repellent polyester fibre (with heat-sealed ribbon)

### Interlacing

polypropylene fibre braid

### **Seat webbing**

polypropylene fibre and synthetic rubber threads

#### **Ferrules**

thermoplastic material

## Waterproof cover cloth

PES fabric coated on one side in PU

#### Cover

fabric in limited categories

2 8/11/23

# Technical drawings





3 8/11/23