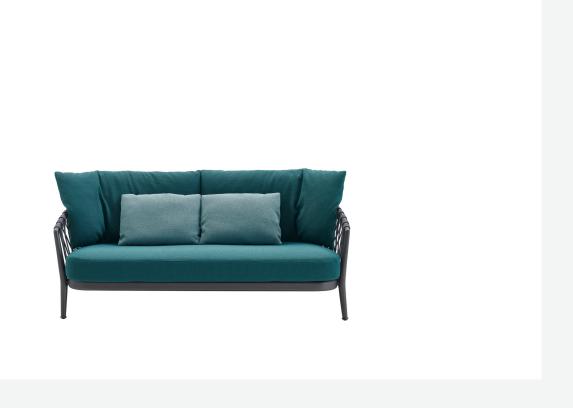

# Description

Available as a two-seater or three-seater outdoor sofa, Erica offers a technological blend of extruded and diecast aluminium elements. Its lightness and refined design makes it ideal for both public and residential settings, delivering ergonomic comfort together with strength for outdoor use. The seat and back cushions are a guarantee of comfort and relaxation. The frames are available in three finishes, combined with a polypropylene fibre interlacing and a high-strength internal core designed for outdoor use. Erica is a complete series of seating elements, inclusive of an armchair, a small armchair and a chair.