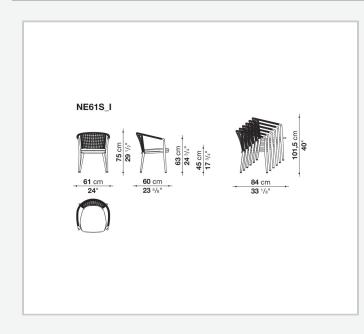

ster powder painting **Back upholstery** polyester fiber recycled from PET, cover in water repellent polyester fibre Back upholstery (British Standard version) polyester fibre and polyurethane combination Seat upholstery shaped polyurethane, polyester fiber recycled from PET, cover in water repellent polyester fibre Seat upholstery (British Standard version) shaped polyurethane, cover in water repellent polyester fibre (with heat-sealed ribbon) Seat webbing polypropylene fibre and synthetic rubber threads Interlacing polypropylene fibre braid Ferrules thermoplastic material Waterproof cover cloth PES fabric coated on one side in PU Cover fabric in limited categories (with profile) **Cover (British Standard version)** 

fabric in limited categories (without profile)

## Technical drawings