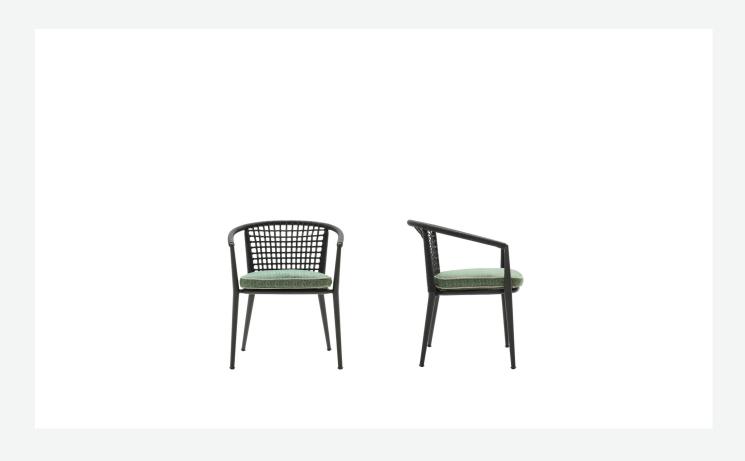

#### Description

Curved and enveloping, the Erica '19 chair for outdoor use has a polyester powder painted aluminium frame and a backrest characterised by an exclusive interlacing. Refined colour combinations include a single-colour or two-colours for the frame and interlacing. The seat cushion comes in a wide range of fabric covers. In addition to chairs, the Erica '19 collection also includes sofas and armchairs.