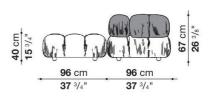

## **Furniture Specification**

Project: Tomassini Arredamenti Display

Item: Sofa Qty: 1

Name: Camaleonda

Description: Sofa covered in fabric with beech wood feet, composed of:

- n.1 left corner element, cm.96x96x67h; - n.2 central elements, cm.96x96x67h; - n.3 rectangular pouf, cm.96x66x40h.

Dimension: Cm.420x192/96x67h (seat height: cm.40h)

Finishes: Orange color fabric cover; wooden feet in natural beech.

Manufacturer: B&B Italia

Additional specification: Fillings and coverings are in accordance with Italian regulations. Any fireproofing or