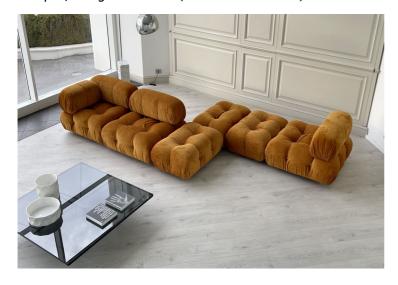

## **Furniture Specification**

Project: Tomassini Arredamenti Display

Item: Sofa Qty: 1

Name: Camaleonda

Description: Sofa covered in fabric with beech wood feet, composed of:

- n.1 left corner element, cm.96x96x67h; - n.2 central elements, cm.96x96x67h; - n.3 rectangular pouf, cm.96x66x40h.

Dimension: Cm.420x192/96x67h (seat height: cm.40h)

Finishes: Orange color fabric cover; wooden feet in natural beech.

Manufacturer: B&B Italia

Additional specification: Fillings and coverings are in accordance with Italian regulations. Any fireproofing or