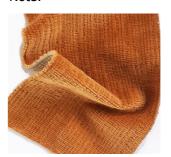

Dimension: Cm.420x192/96x67h (seat height: cm.40h)

Finishes: Orange color fabric cover; wooden feet in natural beech.

Manufacturer: B&B Italia

Additional specification: Fillings and coverings are in accordance with Italian regulations. Any fireproofing or

## Note:

Orange fabric

Natural beech wood