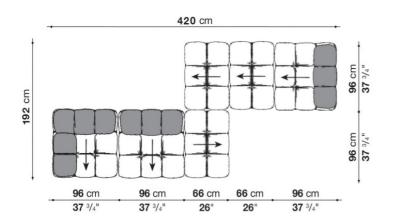

## **Furniture Specification**

Project: Tomassini Arredamenti Display

Item: Sofa Qty: 1

Name: Camaleonda

Description: Sofa covered in fabric with beech wood feet, composed of:

- n.1 left corner element, cm.96x96x67h; - n.2 central elements, cm.96x96x67h; - n.3 rectangular pouf, cm.96x66x40h.

Dimension: Cm.420x192/96x67h (seat height: cm.40h)

Finishes: Orange color fabric cover; wooden feet in natural beech.

Manufacturer: B&B Italia

Additional specification: Fillings and coverings are in accordance with Italian regulations. Any fireproofing or