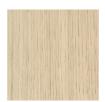

Dimension: Cm.420x192/96x67h (seat height: cm.40h)

Finishes: Orange color fabric cover; wooden feet in natural beech.

Manufacturer: B&B Italia

Additional specification: Fillings and coverings are in accordance with Italian regulations. Any fireproofing or

## Note:

Orange fabric

Natural beech wood