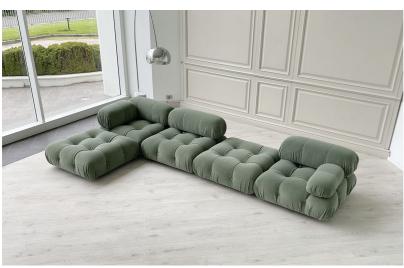

## **Furniture Specification**

| Project:                  | Tomassini Arredamenti Display                                                                                                                                                                                                                                                 |
|---------------------------|-------------------------------------------------------------------------------------------------------------------------------------------------------------------------------------------------------------------------------------------------------------------------------|
| Item:                     | Sofa                                                                                                                                                                                                                                                                          |
| Qty:                      | 1                                                                                                                                                                                                                                                                             |
| Name:                     | Camaleonda                                                                                                                                                                                                                                                                    |
| Description:              | Sofa covered in fabric with beech wood feet, composed of:<br>- n.1 left corner element with high backrest and armrest, cm.96x96x67h;<br>- n.1 central element with high backrest, cm.96x96x67h;<br>- n.2 square pouf, cm.96x96x40h;<br>- n.1 right end element, cm.96x96x67h. |
| Dimension:                | Cm.384x192/96x67h                                                                                                                                                                                                                                                             |
| Finishes:                 | Green color fabric cover; wooden feet in natural beech.                                                                                                                                                                                                                       |
| Manufacturer:             | B&B Italia                                                                                                                                                                                                                                                                    |
| Additional specification: | Fillings and coverings are in accordance with Italian regulations. Any fireproofing or other treatment required by law in other countries must be requested upon ordering and is the responsibility of the final customer.                                                    |

Sample / Image Reference (Main Picture is indicative)

Note:

Green fabric

Natural beech wood