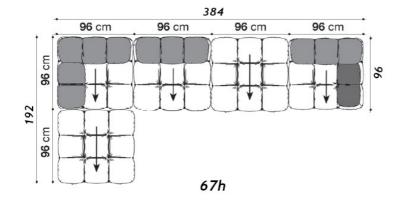

## **Furniture Specification**

| Project:                  | Tomassini Arredamenti Display                                                                                                                                                                                                                                                 |
|---------------------------|-------------------------------------------------------------------------------------------------------------------------------------------------------------------------------------------------------------------------------------------------------------------------------|
| Item:                     | Sofa                                                                                                                                                                                                                                                                          |
| Qty:                      | 1                                                                                                                                                                                                                                                                             |
| Name:                     | Camaleonda                                                                                                                                                                                                                                                                    |
| Description:              | Sofa covered in fabric with beech wood feet, composed of:<br>- n.1 left corner element with high backrest and armrest, cm.96x96x67h;<br>- n.1 central element with high backrest, cm.96x96x67h;<br>- n.2 square pouf, cm.96x96x40h;<br>- n.1 right end element, cm.96x96x67h. |
| Dimension:                | Cm.384x192/96x67h                                                                                                                                                                                                                                                             |
| Finishes:                 | Green color fabric cover; wooden feet in natural beech.                                                                                                                                                                                                                       |
| Manufacturer:             | B&B Italia                                                                                                                                                                                                                                                                    |
| Additional specification: | Fillings and coverings are in accordance with Italian regulations. Any fireproofing or other treatment required by law in other countries must be requested upon ordering and is the responsibility of the final customer.                                                    |