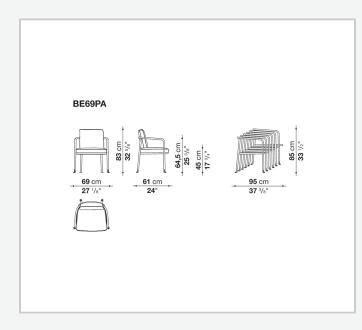

al sector and transport them into the world of outdoor furniture, giving life to a product with an unmistakable style. Comfort is ensured by extremely soft cushions that are also environmentally sustainable. The padding is in 100% polyester fibre obtained from the recycling of PET plastic bottles and surrounds a polyurethane section of different densities. Borea is a complete collection of outdoor furniture inclusive of chairs, tables, sofas, armchairs and small tables.

### **Technical** information

#### Frame

tubular and aluminium sheet **Upholstery** shaped polyurethane of different density, polyester fibre **Ferrules** plastic material **Waterproof cover cloth** PES fabric coated on one side in PU **Cover** fabric in limited categories (with profile)

8/17/23

## Technical drawings