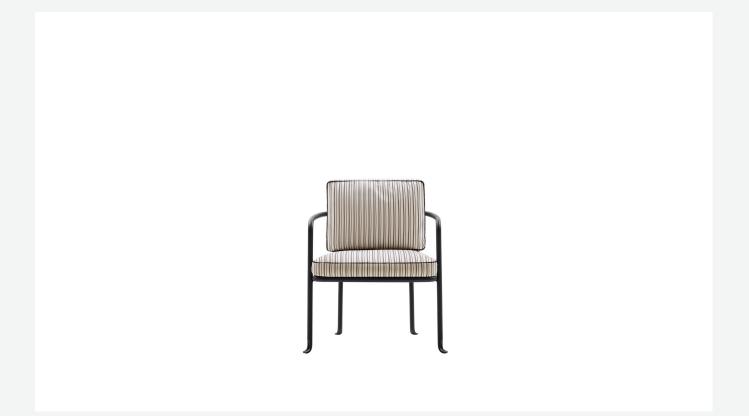

### Description

With its modern line, Borea is a small, stackable dining armchair in painted aluminium for outdoor use. Particularly attractive is the lower part of the frame that curves slightly outwards as it rests on the ground. The metal bending and curving processes used exploit techniques typically used in the aeronautical sector and transport them into the world of outdoor furniture, giving life to a product with an unmistakable style. Comfort is ensured by extremely soft cushions that are also environmentally sustainable. The padding is in 100% polyester fibre obtained from the recycling of PET plastic bottles and surrounds a polyurethane section of different densities. Borea is a complete collection of outdoor furniture inclusive of chairs, tables, sofas, armchairs and small tables.