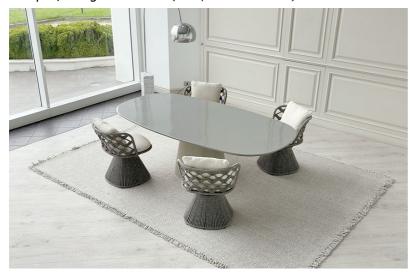

## **Furniture Specification**

Project: Tomassini Arredamenti Display

Item: Table Qty: 1

Name: Allure O'

Description: Table with cement base, top in polished stoneware.

Dimension: Cm.225x120x72h

Finish: Grey cement base, top in polished stoneware dove gray-colored.

## Note:

Polished stoneware dove gray-colored

Grey cement