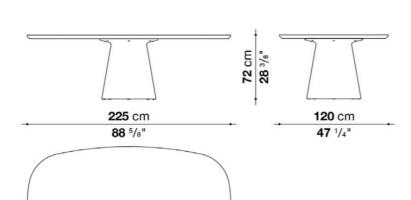

## **Furniture Specification**

Project: Tomassini Arredamenti Display

Item: Table Qty: 1

Name: Allure O'

Description: Table with cement base, top in polished stoneware.

Dimension: Cm.225x120x72h

Finish: Grey cement base, top in polished stoneware dove gray-colored.