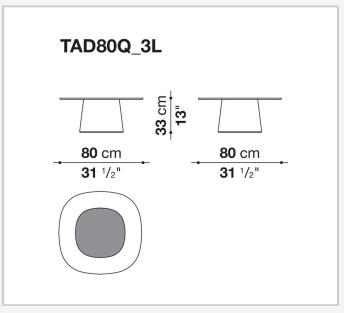

n

The coffee tables Allure O' Dot are characterized by versatility and functionality, ideal as furnishing complements, or service elements. They boast a fresh, dynamic, and trendy design, characterized by the iconic shape of the tops and bases, which echo the distinctive design of the Allure O' tables, the refinement of materials, colours and the play of transparencies. The bases in rigid lacquered polyurethane and the tops in smoky or transparent glass, both with central serigraphy, are the elements that give life to a transversal product, capable of adapting to multiple functions and uses. The result of Monica Armani's vision, combining taste, elegance and modernity in a single proposal, Allure O' Dot is available in three colours.

## Technical information

1

## Technical drawings







2