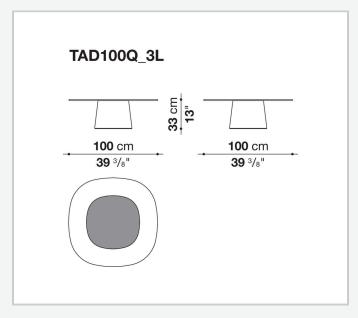

The coffee tables Allure O' Dot are characterized by versatility and functionality, ideal as furnishing complements, or service elements. They boast a fresh, dynamic, and trendy design, characterized by the iconic shape of the tops and bases, which echo the distinctive design of the Allure O' tables, the refinement of materials, colours and the play of transparencies. The bases in rigid lacquered polyurethane and the tops in smoky or transparent glass, both with central serigraphy, are the elements that give life to a transversal product, capable of adapting to multiple functions and uses. The result of Monica Armani's vision, combining taste, elegance and modernity in a single proposal, Allure O' Dot is available in three colours.

## Technical information

1

## Technical drawings







2