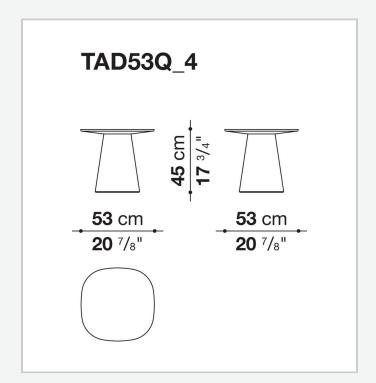

ion

The coffee tables Allure O' Dot are characterized by versatility and functionality, ideal as furnishing complements, or service elements. They boast a fresh, dynamic, and trendy design, characterized by the iconic shape of the tops and bases, which echo the distinctive design of the Allure O' tables, the refinement of materials, colours and the play of transparencies. The bases in rigid lacquered polyurethane and the tops in smoky or transparent glass, both with central serigraphy, are the elements that give life to a transversal product, capable of adapting to multiple functions and uses. The result of Monica Armani's vision, combining taste, elegance and modernity in a single proposal, Allure O' Dot is available in three colours.

## Technical information

1

## Technical drawings







2