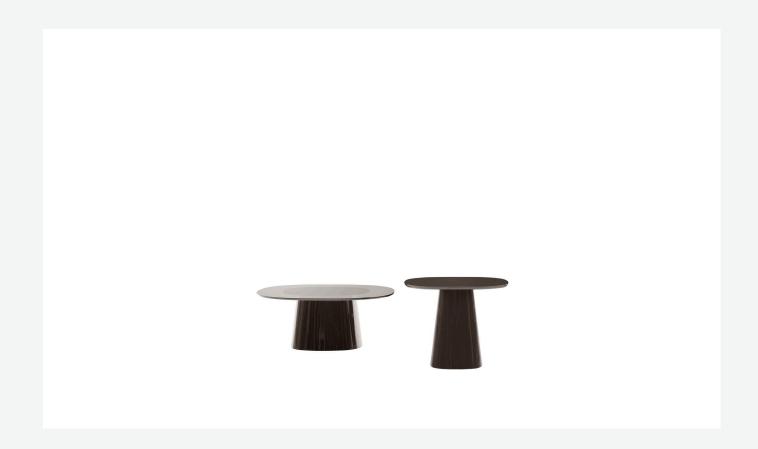

## Description

The coffee tables Allure O' Dot are characterized by versatility and functionality, ideal as furnishing complements, or service elements. They boast a fresh, dynamic, and trendy design, characterized by the iconic shape of the tops and bases, which echo the distinctive design of the Allure O' tables, the refinement of materials, colours and the play of transparencies. The bases in rigid lacquered polyurethane and the tops in smoky or transparent glass, both with central serigraphy, are the elements that give life to a transversal product, capable of adapting to multiple functions and uses. The result of Monica Armani's vision, combining taste, elegance and modernity in a single proposal, Allure O' Dot is available in three colours.