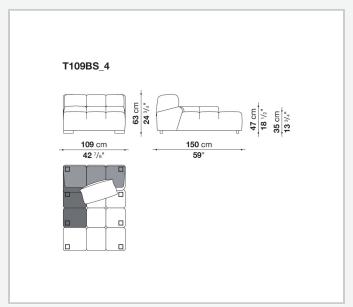

sofas with chaise longue, corner sofas and island elements that provide a 360° seating solution. Cosy in its more accentuated depth, Tufty-Time becomes a meeting place, a welcoming refuge where people can just relax. With its fabric or leather upholstery, Tufty-Time offers a more contemporary take on the traditional Chesterfield and capitonné sofas, with a freer and more informal lifestyle.

## Technical information

1

#### Internal frame

tubular steel and steel profiles

### Internal frame upholstery

Bayfit® flexible cold shaped polyurethane foam, polyester fibre cover **Back cushion (T60\_C)** 

down feather and polyester fibre, pillow style typology

#### Feet

thermoplastic material

#### Cover

fabric or leather

2 6/14/23

# Technical drawings













3