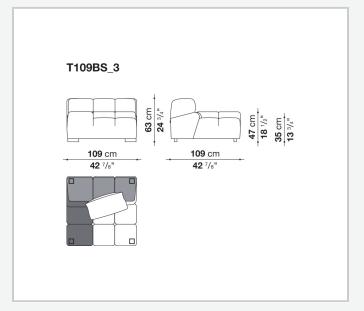

ofas with chaise longue, corner sofas and island elements that provide a 360° seating solution. Cosy in its more accentuated depth, Tufty-Time becomes a meeting place, a welcoming refuge where people can just relax. With its fabric or leather upholstery, Tufty-Time offers a more contemporary take on the traditional Chesterfield and capitonné sofas, with a freer and more informal lifestyle.

## Technical information

1

#### Internal frame

tubular steel and steel profiles

### Internal frame upholstery

Bayfit® flexible cold shaped polyurethane foam, polyester fibre cover **Back cushion (T60\_C)** 

down feather and polyester fibre, pillow style typology

#### Feet

thermoplastic material

#### Cover

fabric or leather

2 6/14/23

# Technical drawings













3