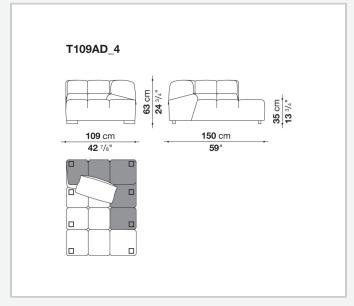

h chaise longue, corner sofas and island elements that provide a 360° seating solution. Cosy in its more accentuated depth, Tufty-Time becomes a meeting place, a welcoming refuge where people can just relax. With its fabric or leather upholstery, Tufty-Time offers a more contemporary take on the traditional Chesterfield and capitonné sofas, with a freer and more informal lifestyle.

## Technical information

1

#### Internal frame

tubular steel and steel profiles

### Internal frame upholstery

Bayfit® flexible cold shaped polyurethane foam, polyester fibre cover **Back cushion (T60\_C)** 

down feather and polyester fibre, pillow style typology

#### Feet

thermoplastic material

#### Cover

fabric or leather

2 6/14/23

# Technical drawings













3