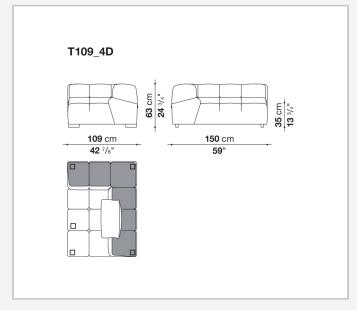

itional sofas, sofas with chaise longue, corner sofas and island elements that provide a 360° seating solution. Cosy in its more accentuated depth, Tufty-Time becomes a meeting place, a welcoming refuge where people can just relax. With its fabric or leather upholstery, Tufty-Time offers a more contemporary take on the traditional Chesterfield and capitonné sofas, with a freer and more informal lifestyle.

## Technical information

1

#### Internal frame

tubular steel and steel profiles

### Internal frame upholstery

Bayfit® flexible cold shaped polyurethane foam, polyester fibre cover **Back cushion (T60\_C)** 

down feather and polyester fibre, pillow style typology

#### Feet

thermoplastic material

#### Cover

fabric or leather

2 6/14/23

# Technical drawings













3