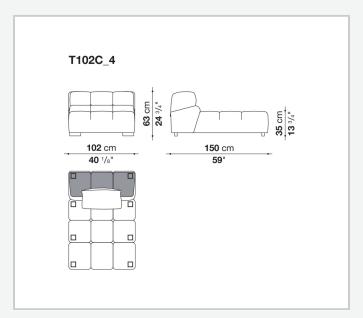

chaise longue, corner sofas and island elements that provide a 360° seating solution. Cosy in its more accentuated depth, Tufty-Time becomes a meeting place, a welcoming refuge where people can just relax. With its fabric or leather upholstery, Tufty-Time offers a more contemporary take on the traditional Chesterfield and capitonné sofas, with a freer and more informal lifestyle.

## Technical information

1

#### Internal frame

tubular steel and steel profiles

### Internal frame upholstery

Bayfit® flexible cold shaped polyurethane foam, polyester fibre cover **Back cushion (T60\_C)** 

down feather and polyester fibre, pillow style typology

#### Feet

thermoplastic material

#### Cover

fabric or leather

2 6/14/23

# Technical drawings













3