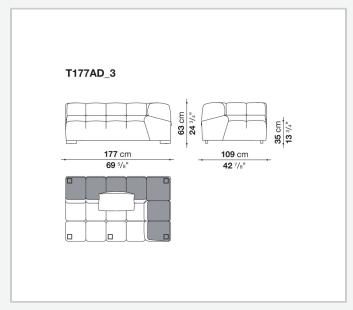

to invent traditional sofas, sofas with chaise longue, corner sofas and island elements that provide a 360° seating solution. Cosy in its more accentuated depth, Tufty-Time becomes a meeting place, a welcoming refuge where people can just relax. With its fabric or leather upholstery, Tufty-Time offers a more contemporary take on the traditional Chesterfield and capitonné sofas, with a freer and more informal lifestyle.

## Technical information

1

#### Internal frame

tubular steel and steel profiles

### Internal frame upholstery

Bayfit® flexible cold shaped polyurethane foam, polyester fibre cover **Back cushion (T60\_C)** 

down feather and polyester fibre, pillow style typology

#### Feet

thermoplastic material

#### Cover

fabric or leather

2 6/14/23

# Technical drawings













3