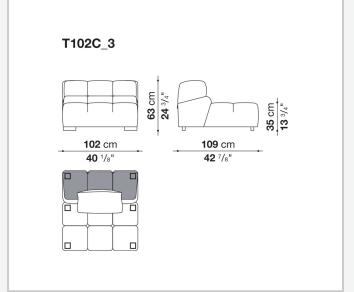

aise longue, corner sofas and island elements that provide a 360° seating solution. Cosy in its more accentuated depth, Tufty-Time becomes a meeting place, a welcoming refuge where people can just relax. With its fabric or leather upholstery, Tufty-Time offers a more contemporary take on the traditional Chesterfield and capitonné sofas, with a freer and more informal lifestyle.

## Technical information

1

#### Internal frame

tubular steel and steel profiles

### Internal frame upholstery

Bayfit® flexible cold shaped polyurethane foam, polyester fibre cover **Back cushion (T60\_C)** 

down feather and polyester fibre, pillow style typology

#### Feet

thermoplastic material

#### Cover

fabric or leather

2 6/14/23

# Technical drawings













3