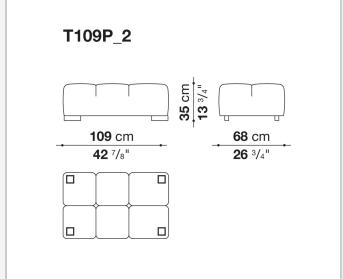

longue, corner sofas and island elements that provide a 360° seating solution. Cosy in its more accentuated depth, Tufty-Time becomes a meeting place, a welcoming refuge where people can just relax. With its fabric or leather upholstery, Tufty-Time offers a more contemporary take on the traditional Chesterfield and capitonné sofas, with a freer and more informal lifestyle.

## Technical information

1

#### Internal frame

tubular steel and steel profiles

### Internal frame upholstery

Bayfit® flexible cold shaped polyurethane foam, polyester fibre cover **Back cushion (T60\_C)** 

down feather and polyester fibre, pillow style typology

#### Feet

thermoplastic material

#### Cover

fabric or leather

2 6/14/23

# Technical drawings













3