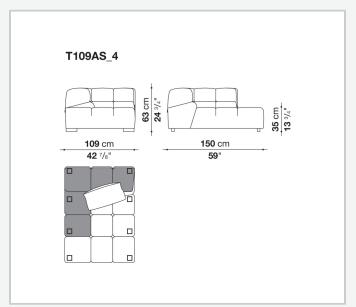

ith chaise longue, corner sofas and island elements that provide a 360° seating solution. Cosy in its more accentuated depth, Tufty-Time becomes a meeting place, a welcoming refuge where people can just relax. With its fabric or leather upholstery, Tufty-Time offers a more contemporary take on the traditional Chesterfield and capitonné sofas, with a freer and more informal lifestyle.

## Technical information

1

#### Internal frame

tubular steel and steel profiles

### Internal frame upholstery

Bayfit® flexible cold shaped polyurethane foam, polyester fibre cover **Back cushion (T60\_C)** 

down feather and polyester fibre, pillow style typology

#### Feet

thermoplastic material

#### Cover

fabric or leather

2 6/14/23

# Technical drawings













3