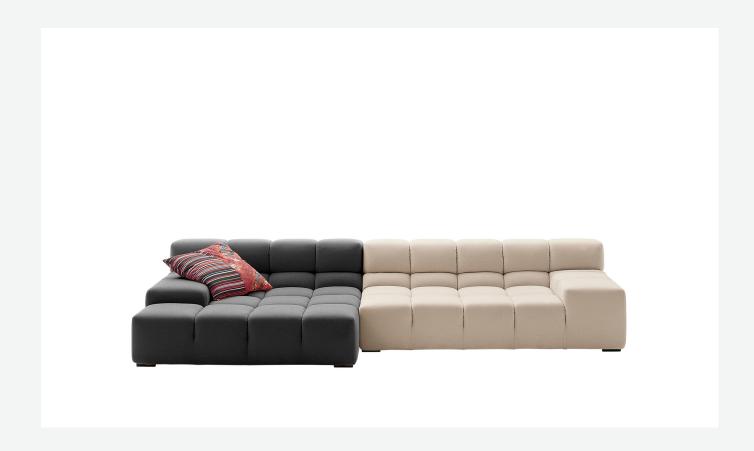

## Description

The Tufty-Time sofa series, one of B&B Italia's most consolidated successes, finds effective answers to the themes of modularity, comfort and removable covers. The Tufty-Time modular system starts with an ottoman as the basic piece, which is then accompanied by central, corner and terminal elements with a low or high armrest. The elements are used to invent traditional sofas, sofas with chaise longue, corner sofas and island elements that provide a 360° seating solution. Cosy in its more accentuated depth, Tufty-Time becomes a meeting place, a welcoming refuge where people can just relax. With its fabric or leather upholstery, Tufty-Time offers a more contemporary take on the traditional Chesterfield and capitonné sofas, with a freer and more informal lifestyle.