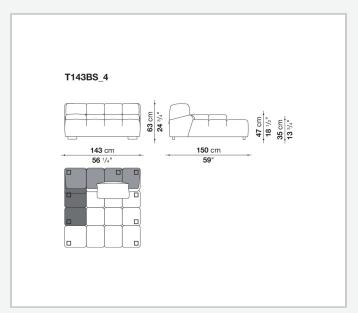

o invent traditional sofas, sofas with chaise longue, corner sofas and island elements that provide a 360° seating solution. Cosy in its more accentuated depth, Tufty-Time becomes a meeting place, a welcoming refuge where people can just relax. With its fabric or leather upholstery, Tufty-Time offers a more contemporary take on the traditional Chesterfield and capitonné sofas, with a freer and more informal lifestyle.

## Technical information

1

#### Internal frame

tubular steel and steel profiles

### Internal frame upholstery

Bayfit® flexible cold shaped polyurethane foam, polyester fibre cover **Back cushion (T60\_C)** 

down feather and polyester fibre, pillow style typology

#### Feet

thermoplastic material

#### Cover

fabric or leather

2 6/14/23

# Technical drawings













3