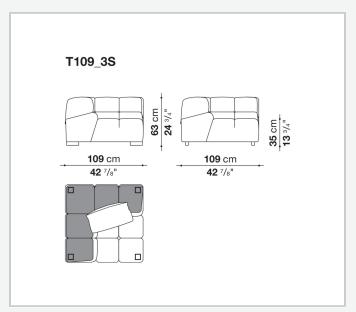

ional sofas, sofas with chaise longue, corner sofas and island elements that provide a 360° seating solution. Cosy in its more accentuated depth, Tufty-Time becomes a meeting place, a welcoming refuge where people can just relax. With its fabric or leather upholstery, Tufty-Time offers a more contemporary take on the traditional Chesterfield and capitonné sofas, with a freer and more informal lifestyle.

## Technical information

1

#### Internal frame

tubular steel and steel profiles

### Internal frame upholstery

Bayfit® flexible cold shaped polyurethane foam, polyester fibre cover **Back cushion (T60\_C)** 

down feather and polyester fibre, pillow style typology

#### Feet

thermoplastic material

#### Cover

fabric or leather

2 6/14/23

# Technical drawings













3