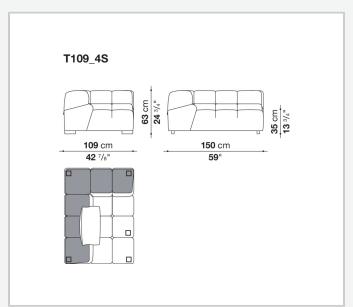

aditional sofas, sofas with chaise longue, corner sofas and island elements that provide a 360° seating solution. Cosy in its more accentuated depth, Tufty-Time becomes a meeting place, a welcoming refuge where people can just relax. With its fabric or leather upholstery, Tufty-Time offers a more contemporary take on the traditional Chesterfield and capitonné sofas, with a freer and more informal lifestyle.

## Technical information

1

#### Internal frame

tubular steel and steel profiles

### Internal frame upholstery

Bayfit® flexible cold shaped polyurethane foam, polyester fibre cover **Back cushion (T60\_C)** 

down feather and polyester fibre, pillow style typology

#### Feet

thermoplastic material

#### Cover

fabric or leather

2 6/14/23

# Technical drawings













3