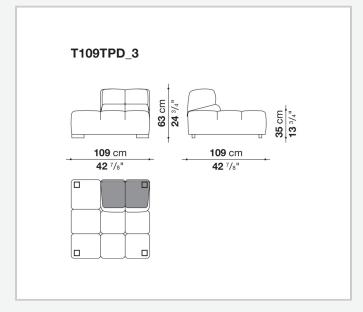

s, sofas with chaise longue, corner sofas and island elements that provide a 360° seating solution. Cosy in its more accentuated depth, Tufty-Time becomes a meeting place, a welcoming refuge where people can just relax. With its fabric or leather upholstery, Tufty-Time offers a more contemporary take on the traditional Chesterfield and capitonné sofas, with a freer and more informal lifestyle.

## Technical information

1

#### Internal frame

tubular steel and steel profiles

### Internal frame upholstery

Bayfit® flexible cold shaped polyurethane foam, polyester fibre cover **Back cushion (T60\_C)** 

down feather and polyester fibre, pillow style typology

#### Feet

thermoplastic material

#### Cover

fabric or leather

2 6/14/23

# Technical drawings













3