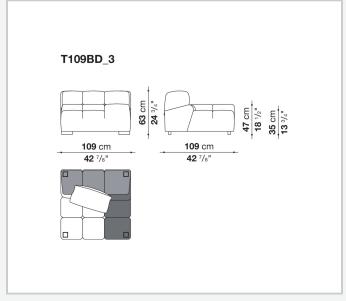

with chaise longue, corner sofas and island elements that provide a 360° seating solution. Cosy in its more accentuated depth, Tufty-Time becomes a meeting place, a welcoming refuge where people can just relax. With its fabric or leather upholstery, Tufty-Time offers a more contemporary take on the traditional Chesterfield and capitonné sofas, with a freer and more informal lifestyle.

## Technical information

1

#### Internal frame

tubular steel and steel profiles

### Internal frame upholstery

Bayfit® flexible cold shaped polyurethane foam, polyester fibre cover **Back cushion (T60\_C)** 

down feather and polyester fibre, pillow style typology

#### Feet

thermoplastic material

#### Cover

fabric or leather

2 6/14/23

# Technical drawings













3