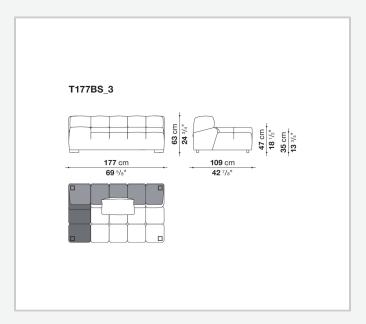

e used to invent traditional sofas, sofas with chaise longue, corner sofas and island elements that provide a 360° seating solution. Cosy in its more accentuated depth, Tufty-Time becomes a meeting place, a welcoming refuge where people can just relax. With its fabric or leather upholstery, Tufty-Time offers a more contemporary take on the traditional Chesterfield and capitonné sofas, with a freer and more informal lifestyle.

## Technical information

1

#### Internal frame

tubular steel and steel profiles

### Internal frame upholstery

Bayfit® flexible cold shaped polyurethane foam, polyester fibre cover **Back cushion (T60\_C)** 

down feather and polyester fibre, pillow style typology

#### Feet

thermoplastic material

#### Cover

fabric or leather

2 6/14/23

# Technical drawings













3