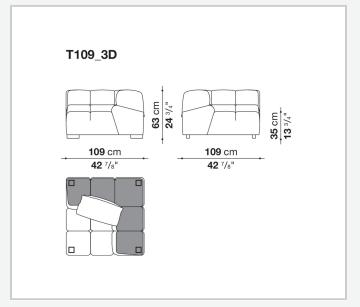

nal sofas, sofas with chaise longue, corner sofas and island elements that provide a 360° seating solution. Cosy in its more accentuated depth, Tufty-Time becomes a meeting place, a welcoming refuge where people can just relax. With its fabric or leather upholstery, Tufty-Time offers a more contemporary take on the traditional Chesterfield and capitonné sofas, with a freer and more informal lifestyle.

## Technical information

1

#### Internal frame

tubular steel and steel profiles

### Internal frame upholstery

Bayfit® flexible cold shaped polyurethane foam, polyester fibre cover **Back cushion (T60\_C)** 

down feather and polyester fibre, pillow style typology

#### Feet

thermoplastic material

#### Cover

fabric or leather

2 6/14/23

# Technical drawings













3