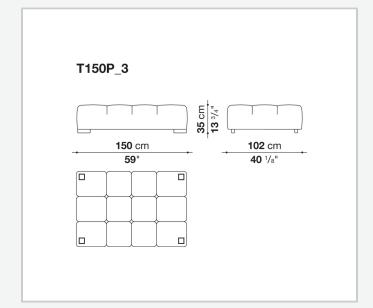

se longue, corner sofas and island elements that provide a 360° seating solution. Cosy in its more accentuated depth, Tufty-Time becomes a meeting place, a welcoming refuge where people can just relax. With its fabric or leather upholstery, Tufty-Time offers a more contemporary take on the traditional Chesterfield and capitonné sofas, with a freer and more informal lifestyle.

## Technical information

1

#### Internal frame

tubular steel and steel profiles

### Internal frame upholstery

Bayfit® flexible cold shaped polyurethane foam, polyester fibre cover **Back cushion (T60\_C)** 

down feather and polyester fibre, pillow style typology

#### Feet

thermoplastic material

#### Cover

fabric or leather

2 6/14/23

# Technical drawings













3