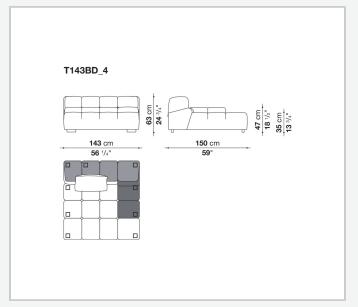

invent traditional sofas, sofas with chaise longue, corner sofas and island elements that provide a 360° seating solution. Cosy in its more accentuated depth, Tufty-Time becomes a meeting place, a welcoming refuge where people can just relax. With its fabric or leather upholstery, Tufty-Time offers a more contemporary take on the traditional Chesterfield and capitonné sofas, with a freer and more informal lifestyle.

## Technical information

1

#### Internal frame

tubular steel and steel profiles

### Internal frame upholstery

Bayfit® flexible cold shaped polyurethane foam, polyester fibre cover **Back cushion (T60\_C)** 

down feather and polyester fibre, pillow style typology

#### Feet

thermoplastic material

#### Cover

fabric or leather

2 6/14/23

# Technical drawings













3