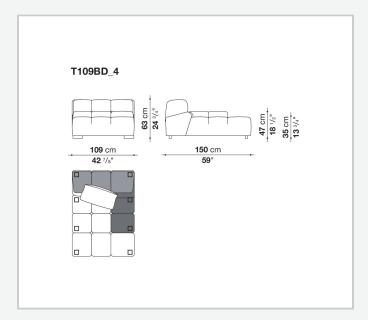

as with chaise longue, corner sofas and island elements that provide a 360° seating solution. Cosy in its more accentuated depth, Tufty-Time becomes a meeting place, a welcoming refuge where people can just relax. With its fabric or leather upholstery, Tufty-Time offers a more contemporary take on the traditional Chesterfield and capitonné sofas, with a freer and more informal lifestyle.

## Technical information

1

#### Internal frame

tubular steel and steel profiles

### Internal frame upholstery

Bayfit® flexible cold shaped polyurethane foam, polyester fibre cover **Back cushion (T60\_C)** 

down feather and polyester fibre, pillow style typology

#### Feet

thermoplastic material

#### Cover

fabric or leather

2 6/14/23

# Technical drawings













3