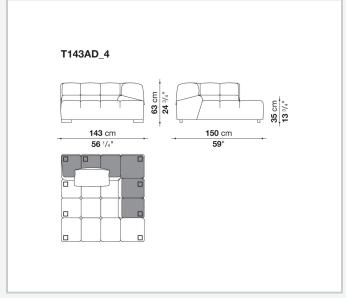

traditional sofas, sofas with chaise longue, corner sofas and island elements that provide a 360° seating solution. Cosy in its more accentuated depth, Tufty-Time becomes a meeting place, a welcoming refuge where people can just relax. With its fabric or leather upholstery, Tufty-Time offers a more contemporary take on the traditional Chesterfield and capitonné sofas, with a freer and more informal lifestyle.

## Technical information

1

#### Internal frame

tubular steel and steel profiles

### Internal frame upholstery

Bayfit® flexible cold shaped polyurethane foam, polyester fibre cover **Back cushion (T60\_C)** 

down feather and polyester fibre, pillow style typology

#### Feet

thermoplastic material

#### Cover

fabric or leather

2 6/14/23

# Technical drawings













3