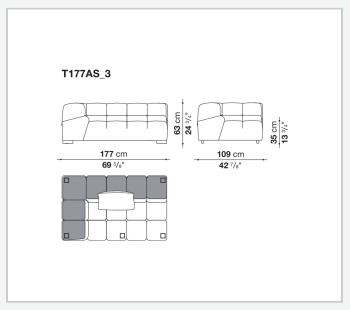

ed to invent traditional sofas, sofas with chaise longue, corner sofas and island elements that provide a 360° seating solution. Cosy in its more accentuated depth, Tufty-Time becomes a meeting place, a welcoming refuge where people can just relax. With its fabric or leather upholstery, Tufty-Time offers a more contemporary take on the traditional Chesterfield and capitonné sofas, with a freer and more informal lifestyle.

## Technical information

1

#### Internal frame

tubular steel and steel profiles

### Internal frame upholstery

Bayfit® flexible cold shaped polyurethane foam, polyester fibre cover **Back cushion (T60\_C)** 

down feather and polyester fibre, pillow style typology

#### Feet

thermoplastic material

#### Cover

fabric or leather

2 6/14/23

# Technical drawings













3