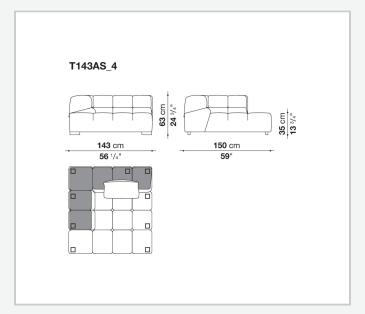

t traditional sofas, sofas with chaise longue, corner sofas and island elements that provide a 360° seating solution. Cosy in its more accentuated depth, Tufty-Time becomes a meeting place, a welcoming refuge where people can just relax. With its fabric or leather upholstery, Tufty-Time offers a more contemporary take on the traditional Chesterfield and capitonné sofas, with a freer and more informal lifestyle.

## Technical information

1

#### Internal frame

tubular steel and steel profiles

### Internal frame upholstery

Bayfit® flexible cold shaped polyurethane foam, polyester fibre cover **Back cushion (T60\_C)** 

down feather and polyester fibre, pillow style typology

#### Feet

thermoplastic material

#### Cover

fabric or leather

2 6/14/23

# Technical drawings













3