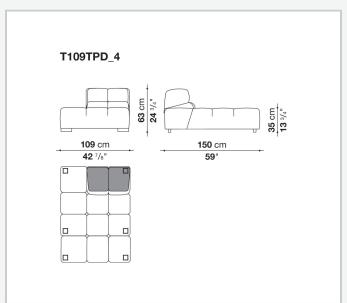

fas, sofas with chaise longue, corner sofas and island elements that provide a 360° seating solution. Cosy in its more accentuated depth, Tufty-Time becomes a meeting place, a welcoming refuge where people can just relax. With its fabric or leather upholstery, Tufty-Time offers a more contemporary take on the traditional Chesterfield and capitonné sofas, with a freer and more informal lifestyle.

## Technical information

1

#### Internal frame

tubular steel and steel profiles

### Internal frame upholstery

Bayfit® flexible cold shaped polyurethane foam, polyester fibre cover **Back cushion (T60\_C)** 

down feather and polyester fibre, pillow style typology

#### Feet

thermoplastic material

#### Cover

fabric or leather

2 6/14/23

# Technical drawings













3