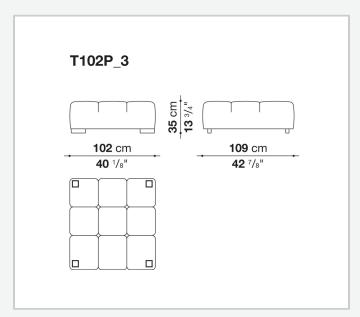

ongue, corner sofas and island elements that provide a 360° seating solution. Cosy in its more accentuated depth, Tufty-Time becomes a meeting place, a welcoming refuge where people can just relax. With its fabric or leather upholstery, Tufty-Time offers a more contemporary take on the traditional Chesterfield and capitonné sofas, with a freer and more informal lifestyle.

## Technical information

1

#### Internal frame

tubular steel and steel profiles

### Internal frame upholstery

Bayfit® flexible cold shaped polyurethane foam, polyester fibre cover **Back cushion (T60\_C)** 

down feather and polyester fibre, pillow style typology

#### Feet

thermoplastic material

#### Cover

fabric or leather

2 6/14/23

# Technical drawings













3