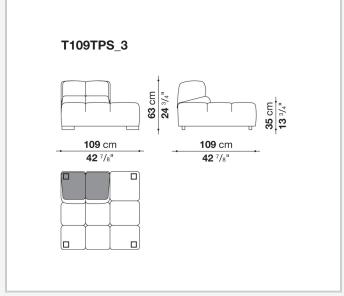

sofas, sofas with chaise longue, corner sofas and island elements that provide a 360° seating solution. Cosy in its more accentuated depth, Tufty-Time becomes a meeting place, a welcoming refuge where people can just relax. With its fabric or leather upholstery, Tufty-Time offers a more contemporary take on the traditional Chesterfield and capitonné sofas, with a freer and more informal lifestyle.

## Technical information

1

#### Internal frame

tubular steel and steel profiles

### Internal frame upholstery

Bayfit® flexible cold shaped polyurethane foam, polyester fibre cover **Back cushion (T60\_C)** 

down feather and polyester fibre, pillow style typology

#### Feet

thermoplastic material

#### Cover

fabric or leather

2 6/14/23

# Technical drawings













3