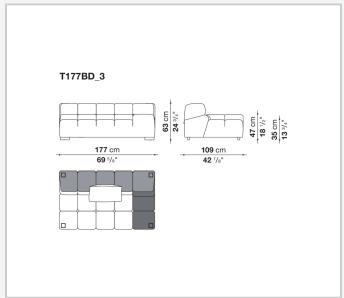

used to invent traditional sofas, sofas with chaise longue, corner sofas and island elements that provide a 360° seating solution. Cosy in its more accentuated depth, Tufty-Time becomes a meeting place, a welcoming refuge where people can just relax. With its fabric or leather upholstery, Tufty-Time offers a more contemporary take on the traditional Chesterfield and capitonné sofas, with a freer and more informal lifestyle.

## Technical information

1

#### Internal frame

tubular steel and steel profiles

### Internal frame upholstery

Bayfit® flexible cold shaped polyurethane foam, polyester fibre cover **Back cushion (T60\_C)** 

down feather and polyester fibre, pillow style typology

#### Feet

thermoplastic material

#### Cover

fabric or leather

2 6/14/23

# Technical drawings













3