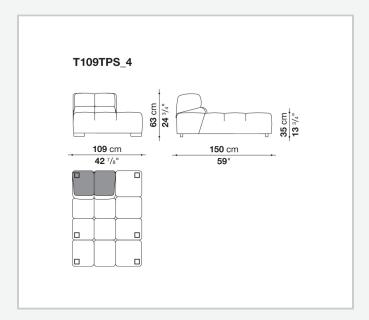

l sofas, sofas with chaise longue, corner sofas and island elements that provide a 360° seating solution. Cosy in its more accentuated depth, Tufty-Time becomes a meeting place, a welcoming refuge where people can just relax. With its fabric or leather upholstery, Tufty-Time offers a more contemporary take on the traditional Chesterfield and capitonné sofas, with a freer and more informal lifestyle.

## Technical information

1

#### Internal frame

tubular steel and steel profiles

### Internal frame upholstery

Bayfit® flexible cold shaped polyurethane foam, polyester fibre cover **Back cushion (T60\_C)** 

down feather and polyester fibre, pillow style typology

#### Feet

thermoplastic material

#### Cover

fabric or leather

2 6/14/23

# Technical drawings













3