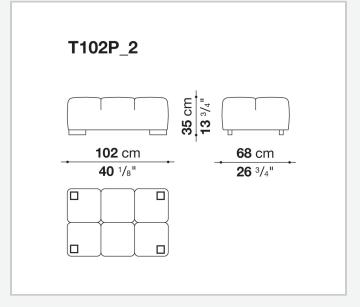

gue, corner sofas and island elements that provide a 360° seating solution. Cosy in its more accentuated depth, Tufty-Time becomes a meeting place, a welcoming refuge where people can just relax. With its fabric or leather upholstery, Tufty-Time offers a more contemporary take on the traditional Chesterfield and capitonné sofas, with a freer and more informal lifestyle.

## Technical information

1

#### Internal frame

tubular steel and steel profiles

### Internal frame upholstery

Bayfit® flexible cold shaped polyurethane foam, polyester fibre cover **Back cushion (T60\_C)** 

down feather and polyester fibre, pillow style typology

#### Feet

thermoplastic material

#### Cover

fabric or leather

2 6/14/23

# Technical drawings













3